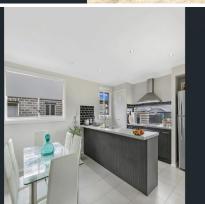

## Features included:

- > Light filled living area split system air conditioning
- > Three generous bedrooms with built in wardrobes
- > Walk in robe and ensuite to master bedroom
- > Modern kitchen features ample cupboard space, stainless steel appliances
- > Large fenced yard
- > Single garage with internal access