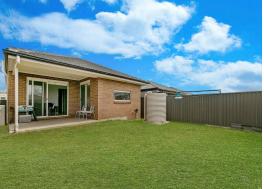

## Features included:

- > Light filled living area split system air conditioning
- > Three generous bedrooms with built in wardrobes
- > Walk in robe and ensuite to master bedroom
- > Modern kitchen features ample cupboard space, stainless steel appliances
- > Large fenced yard
- > Single garage with internal access