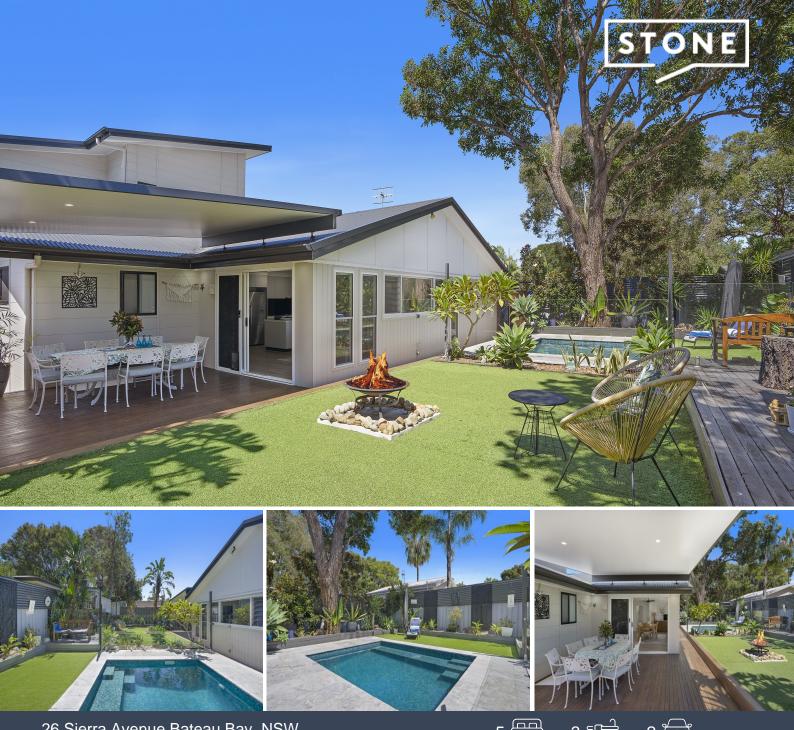

## Unmatched Luxury Beachside Living

Nestled on the desirable east side of Bateau Bay, this impeccably renovated home offers a harmonious blend of modern luxury and coastal convenience.

Step into the expansive main bedroom, where high ceilings create an airy ambiance and lead you to the luxurious ensuite bathroom, providing a serene retreat to unwind after a long day.

Entertain in style in the large entertainment area or bask in the sunshine beside your private pool. Meanwhile, the spacious kitchen awaits culinary adventures with its large island bench and ample storage, making meal preparation a breeze while offering the perfect space for gathering with loved ones.