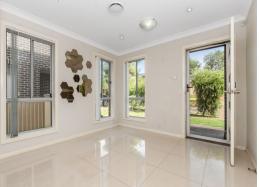

Features of the property include:

- Spacious tiled living area at entrance.
- Stylish kitchen with large gas cooktop, oven & dishwasher.
- Tiled dining area.
- Internal laundry.
- Three upstairs bedrooms with timber flooring and built-in robes.
- Shared upstairs bathroom and ensuite to master.
- Single lock-up garage.
- Undercover alfresco with flat grassed yard.