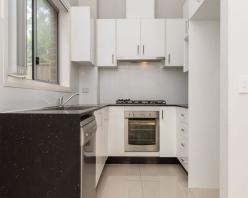

Features of the property include:

- Spacious tiled living area at entrance.
- Stylish kitchen with large gas cooktop, oven & dishwasher.
- Tiled dining area.
- Internal laundry.
- Three upstairs bedrooms with timber flooring and built-in robes.
- Shared upstairs bathroom and ensuite to master.
- Single lock-up garage.
- Undercover alfresco with flat grassed yard.