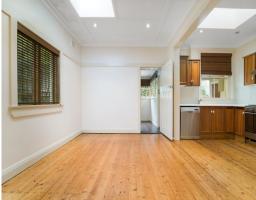

## Features include:

- \* 4 sizable bedrooms with built in's in the main.
- \* Well-appointed full bathroom with bath and addition bathroom with laundry.
- \* Large modern kitchen with gas appliances and dishwasher.
- \* Separate dining room with a sunroom attached
- \* At the heart of the home, your separate living area.
- \* Ducted air conditioning throughout
- \* Inviting easy care, fully enclosed garden