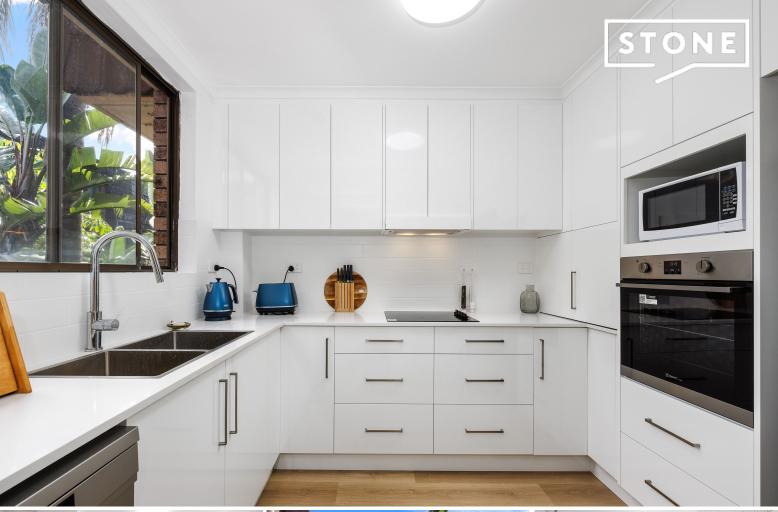

## Features include:

- Newly renovated kitchen featuring an electric cooktop and stainless steel dishwasher
- Open-plan living and dining area flowing onto a private balcony with a leafy outlook
- Spacious master bedroom with built-in wardrobes upstairs
- Additional bright second bedroom upstairs
- Sleek main bathroom upstairs with generous walk-in shower
- Extra toilet downstairs for added functionality
- Full-sized internal laundry
- Double lock-up garage