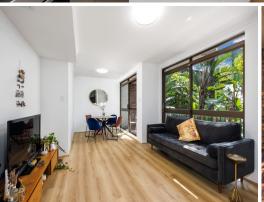

## Features include:

- Newly renovated kitchen featuring an electric cooktop and stainless steel dishwasher
- Open-plan living and dining area flowing onto a private balcony with a leafy outlook
- Spacious master bedroom with built-in wardrobes upstairs
- Additional bright second bedroom upstairs
- Sleek main bathroom upstairs with generous walk-in shower
- Extra toilet downstairs for added functionality
- Full-sized internal laundry
- Double lock-up garage