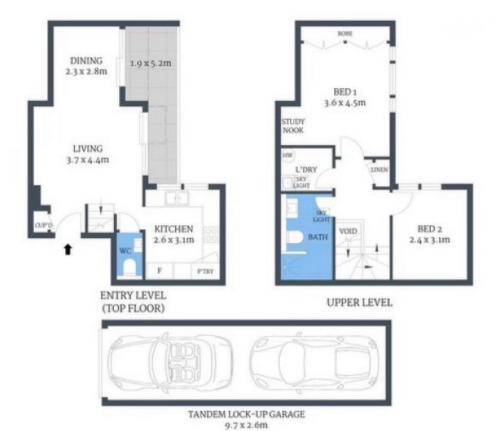

## Tranquil split level penthouse apartment

Explore contemporary urban living at its peak with this top-floor apartment nestled in the heart of Neutral Bay. Situated at the rear of the block, it boasts a tranquil, leafy ambiance, offering a peaceful escape from the city's hustle and bustle. With its serene surroundings and chic interior, this property seamlessly combines comfort with modern living.

## Features include:

- Newly renovated kitchen featuring an electric cooktop and stainless steel dishwasher
- Open-plan living and dining area flowing onto a private balcony with a leafy outlook
- Spacious master bedroom with built-in wardrobes upstairs
- Additional bright second bedroom upstairs
- Sleek main bathroom upstairs with generous walk-in shower
- Extra toilet downstairs for added functionality
- Full-sized internal laundry
- Double lock-up garage