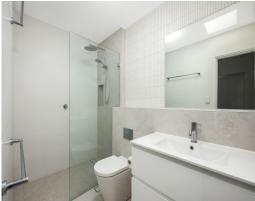

## Features include:

- Newly renovated kitchen featuring an electric cooktop and stainless steel dishwasher
- Open-plan living and dining area flowing onto a private balcony with a leafy outlook
- Spacious master bedroom with built-in wardrobes upstairs
- Additional bright second bedroom upstairs
- Sleek main bathroom upstairs with generous walk-in shower
- Extra toilet downstairs for added functionality
- Full-sized internal laundry
- Double lock-up garage