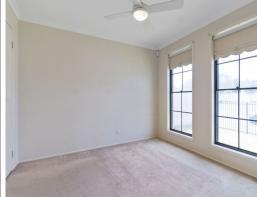

To avoid missing out Pre Apply via tenantoptions.com.au as applications are processed prior to the inspection

- Three carpeted bedrooms all with ceiling fans and built-in robes
- Neutral tone spacious bathroom with bath and shower
- Floating timber flooring, reverse cycle air conditioning, ceiling fan and combustion fireplace in the living area
- As new kitchen with breakfast bar, electric cooking, large pantry and plenty of cupboard and bench space
- Open plan main living area flows to tiled kitchen, dining and onto large undercover outdoor entertaining
- Laundry with plenty of storage