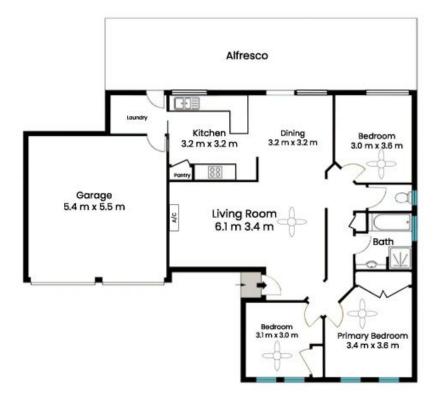

## 9a Mulbring Street Aberdare

The site plan and floor plan are not to scale; measurements are indicative and in metres. Bushes and trees are placed for illustration purposes. Plans should not be relied on, interested parties should make and rely on their own enquiries. All other information provided has been collected from reliable sources but cannot be guaranteed for accuracy.