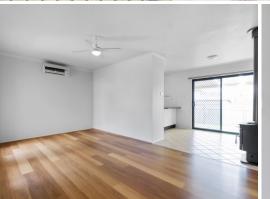

To avoid missing out Pre Apply via tenantoptions.com.au as applications are processed prior to the inspection

- Three carpeted bedrooms all with ceiling fans and built-in robes
- Neutral tone spacious bathroom with bath and shower
- Floating timber flooring, reverse cycle air conditioning, ceiling fan and combustion fireplace in the living area
- As new kitchen with breakfast bar, electric cooking, large pantry and plenty of cupboard and bench space
- Open plan main living area flows to tiled kitchen, dining and onto large undercover outdoor entertaining
- Laundry with plenty of storage