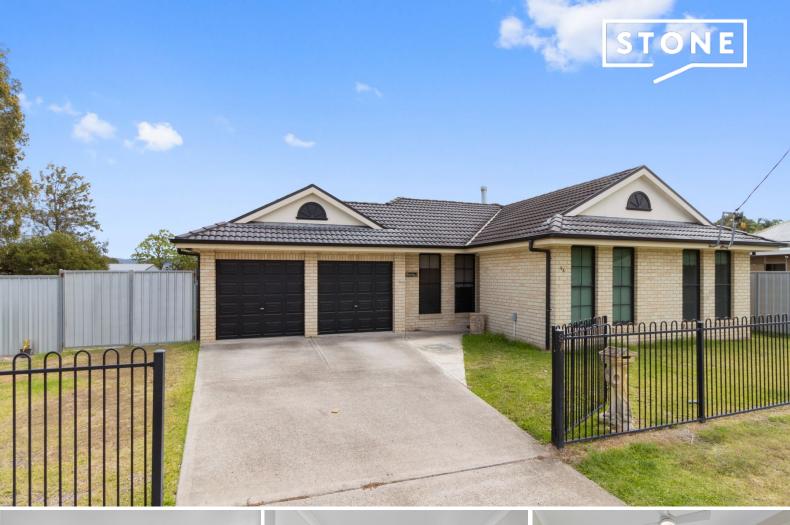

9a Mulbring Street Aberdare, NSW

3 🕮

## Must See in Mulbring Street!

This lovely light filled three bedroom brick home boasts an impressive level layout making it ideal for families seeking low maintenance. With floor to ceiling windows throughout, vehicle access to the yard, close to schools, minutes from Cessnock town centre, it will be a must inspect!

To avoid missing out Pre Apply via tenantoptions.com.au as applications are processed prior to the inspection

- Three carpeted bedrooms all with ceiling fans and built-in robes
- Neutral tone spacious bathroom with bath and shower
- Floating timber flooring, reverse cycle air conditioning, ceiling fan and combustion fireplace in the living area
- As new kitchen with breakfast bar, electric cooking, large pantry and plenty of cupboard and bench space
- Open plan main living area flows to tiled kitchen, dining and onto large undercover outdoor entertaining
- Laundry with plenty of storage