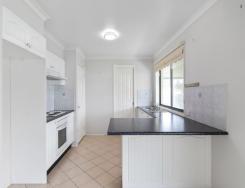

To avoid missing out Pre Apply via tenantoptions.com.au as applications are processed prior to the inspection

- Three carpeted bedrooms all with ceiling fans and built-in robes
- Neutral tone spacious bathroom with bath and shower
- Floating timber flooring, reverse cycle air conditioning, ceiling fan and combustion fireplace in the living area
- As new kitchen with breakfast bar, electric cooking, large pantry and plenty of cupboard and bench space
- Open plan main living area flows to tiled kitchen, dining and onto large undercover outdoor entertaining
- Laundry with plenty of storage