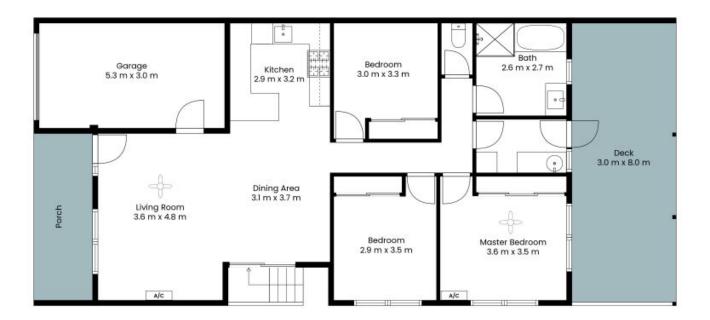

## Move In Ready

Calling all first home buyers and downsizers, the perfect match for your needs has hit the market. Introducing this charming brick duplex, located in a highly sort after location, close to all amenities, and ready to move in.

From first appearances you will be graced with a striking brick exterior complete with charming period features and an established garden. Dual access into the house from the single garage or sunny front patio welcomes you to both modern and light filled open plan living and kitchen, with generous amount of space for cooking, entertaining, or lounging.

...

- Air conditioning

- Modern
- Open plan
- Secured yard
- Internal access
- Less than 1 km from Pacific Highway providing great access to Newcastle, Hunter Valley,  $\dots$

Price:

\$700,000

Jesse Rowbottom 0421 800 779