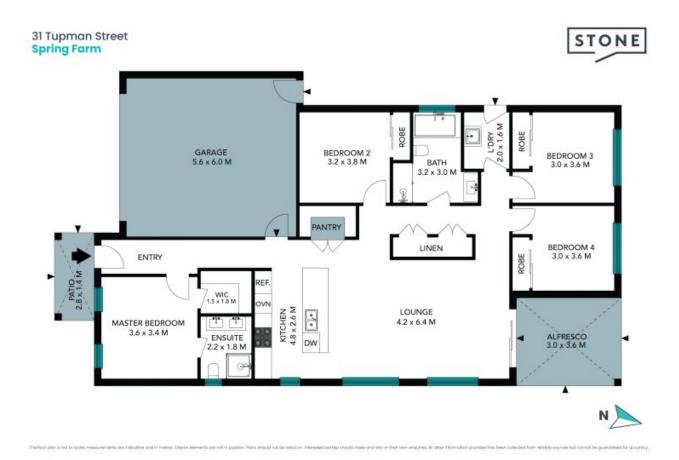

## 31 Tupman Street Spring Farm

The floor plan is not to scale; measurements are indicative and in metres. All features included in this 3D plan are for inspiration purposes only. This is not an exact replica of the property or the position of exterior elements. Plans should not be relied on. Interested parties should make and rely on their own enquiries.