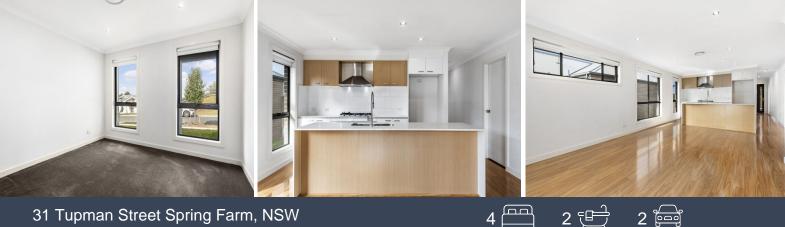

Key Features:

> All bedrooms are equipped with built-in robes, master bedroom featuring a walk-in robe and ensuite with double vanity offering privacy and convenience.

> Enjoy a generous open plan family dining area and lounge, providing ample space for relaxation and entertainment.

> The open kitchen boasts quality cooking appliances, including 2 seperate ovens, a gas cooktop and dishwasher, facilitating culinary excellence.

> Spacious backyard perfect for outdoor activities and relaxation....