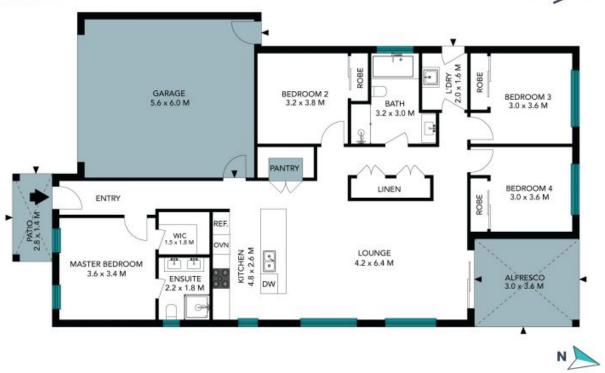

## 31 Tupman Street Spring Farm

The floor plan is not to scale; measurements are indicative and in metres. All features included in this 3D plan are for inspiration purposes only.

This is not an exact replica of the property or the position of exterior elements. Plans should not be relied on. Interested parties should make and rely on their own enquiries.