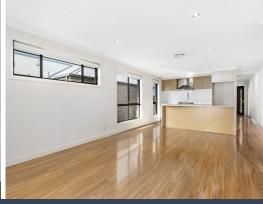

Key Features:

- > All bedrooms are equipped with built-in robes, master bedroom featuring a walk-in robe and ensuite with double vanity offering privacy and convenience.
- > Enjoy a generous open plan family dining area and lounge, providing ample space for relaxation and entertainment.
- > The open kitchen boasts quality cooking appliances, including 2 seperate ovens, a gas cooktop and dishwasher, facilitating culinary excellence.
- > Spacious backyard perfect for outdoor activities and relaxation....