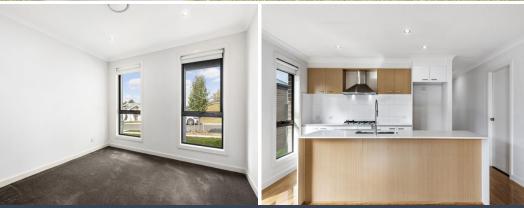

Key Features:

- > All bedrooms are equipped with built-in robes, master bedroom featuring a walk-in robe and ensuite with double vanity offering privacy and convenience.
- > Enjoy a generous open plan family dining area and lounge, providing ample space for relaxation and entertainment.
- > The open kitchen boasts quality cooking appliances, including 2 seperate ovens, a gas cooktop and dishwasher, facilitating culinary excellence.
- > Spacious backyard perfect for outdoor activities and relaxation....