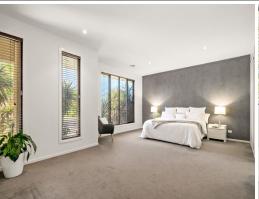

## Features Include:

- Wide entrance with timber door and high ceilings
- Master Suite retreat with ample storage including two built-in robes and a walk-in robe
- Luxurious ensuite with a double vanity, bath, oversized shower, separate toilet
- -Theatre room for entertainment
- Chef's kitchen with grand island stone benchtop
- 900mm stainless steel appliances
- Walk in pantry for extra storage
- Picture window offering views of Mandalay Golf Course