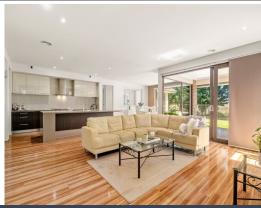

## Features Include:

- Wide entrance with timber door and high ceilings
- Master Suite retreat with ample storage including two built-in robes and a walk-in robe
- Luxurious ensuite with a double vanity, bath, oversized shower, separate toilet
- -Theatre room for entertainment
- Chef's kitchen with grand island stone benchtop
- 900mm stainless steel appliances
- Walk in pantry for extra storage
- Picture window offering views of Mandalay Golf Course