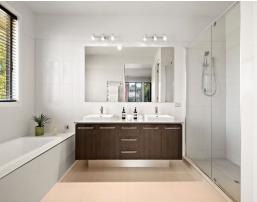

## Features Include:

- Wide entrance with timber door and high ceilings
- Master Suite retreat with ample storage including two built-in robes and a walk-in robe
- Luxurious ensuite with a double vanity, bath, oversized shower, separate toilet
- -Theatre room for entertainment
- Chef's kitchen with grand island stone benchtop
- 900mm stainless steel appliances
- Walk in pantry for extra storage
- Picture window offering views of Mandalay Golf Course