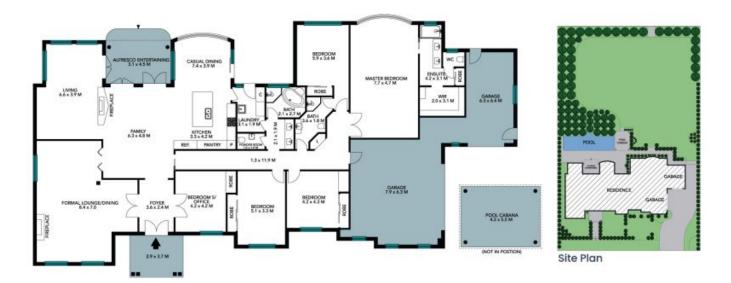

## 23 The Greenway Duffys Forest STONE

The floor plan is not to scale; measurements are indicative and in metres. All features included in this 3D plan are for inspiration purposes only.

This is not an exact replica of the property or the position of exterior elements. Plans should not be relied on. Interested parties should make and rely on their own enquiries.

Internal Living: 399 sqm External Living: 28 sqm Total Living Area: 427 sqm

Internal Living: 399 sqm External Living: 28 sqm Total Living Area: 427 sqm

The site plan and floor plan are not to scale; measurements are indicative and in metres. Bushes and trees are placed for illustration purposes. Plans should not be relied on. Interested parties should make and rely on their own enquiries. All other information provided has been collected from reliable sources but cannot be guaranteed for accuracy.