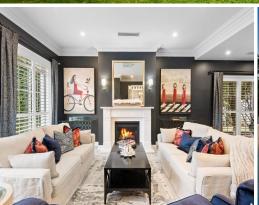

- Deluxe French provincial-style granite kitchen with European appliances, generous island and adjoining casual meals area
- Separate study near front door with built-in storage and garden outlook
- Formal living/dining with gas fireplace and multi-paned glass French doors
- Casual living with wood fireplace adjacent to kitchen; additional living offering versatility as a media room or family room
- Palatial master suite with walk-in robe, large ensuite with tranquil garden outlook
- Three additional queen-sized bedrooms, all with built-in robes