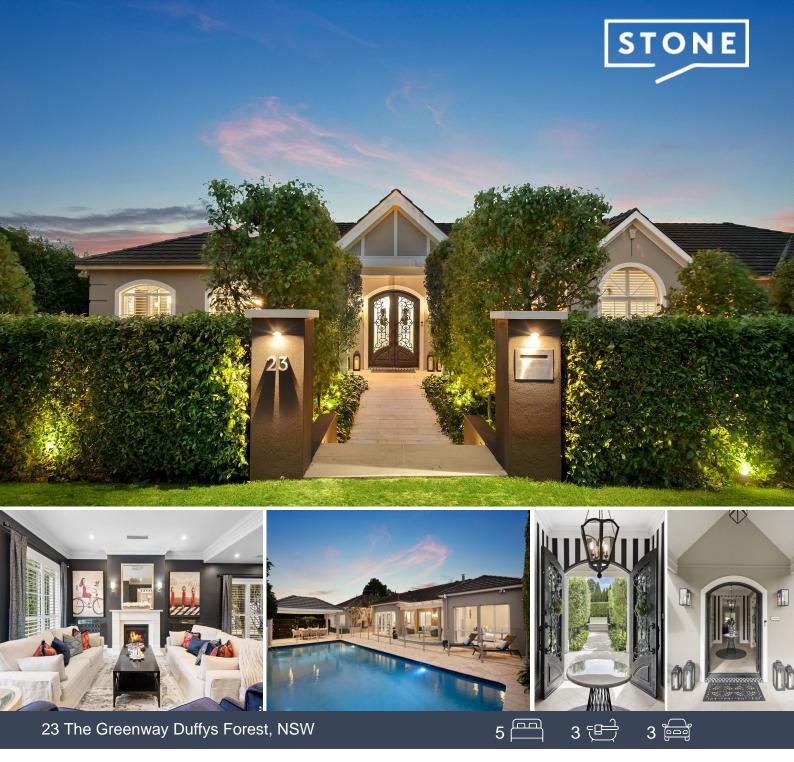

## A Residence of Luxury and Elegance in an Exclusive Estate Setting

Sprawling over 2,075 sqm amid sweeping estate-like grounds, this sublime family sanctuary offers a prestigious semi-rural lifestyle in a serene bushland setting adjacent to the exclusive Terrey Hills Golf and Country Club and within a 35-minute drive of the CBD. Inviting and elegant, finished in a classic style and flowing over a single luxuriously spacious level, this beautiful home epitomises easy family living at its' finest.

- Deluxe French provincial-style granite kitchen with European appliances, generous island and adjoining casual meals area

- Separate study near front door with built-in storage and garden outlook
- Formal living/dining with gas fireplace and multi-paned glass French doors

- Casual living with wood fireplace adjacent to kitchen; additional living offering versatility as a media room or family room

- Palatial master suite with walk-in robe, large ensuite with tranquil garden outlook
- Three additional queen-sized bedrooms, all with built-in robes