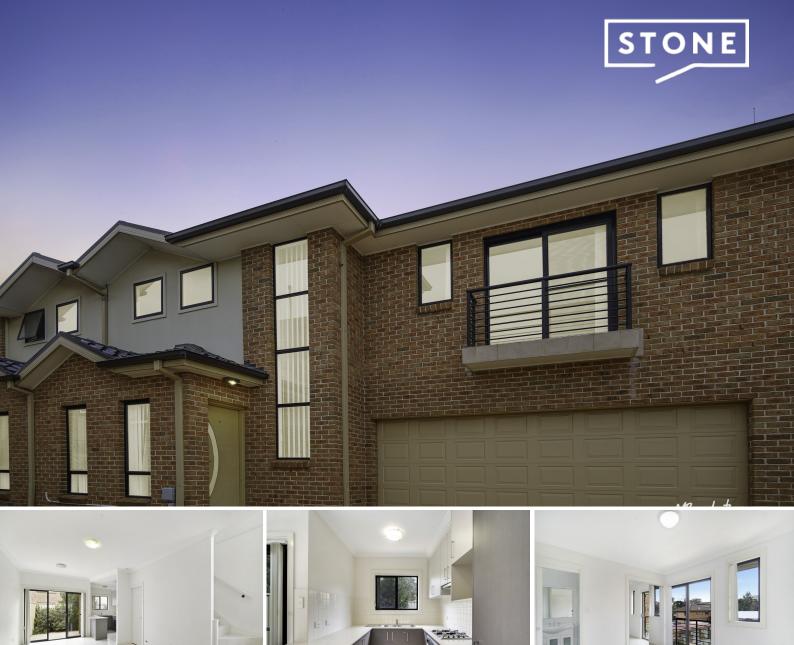

4/32 Rowland Avenue Wollongong, NSW

## Modern Townhouse Living in Prime Location

Price: \$750 per week Available Date: 03/04/2024

2 દિ⊑

3

Nestled within a small complex of townhouses, this impeccably presented property offers the ultimate blend of comfort and convenience. Positioned in a highly desirable location, it's just a short stroll from public and private schools, transportation, and Wollongong's vibrant culinary and retail scene.

- The spacious open plan living and dining area seamlessly opens onto a private courtyard

- Sleek kitchen equipped with ample storage space and electric appliances

- All three bedrooms feature built-in wardrobes, while the main bedroom boasts its own ensuite

- Internal laundry with a second toilet located in the double lock up garage with internal access to the townhouse

- Recently painted throughout and brand new carpet in the bedrooms

- 260m drive to TAFE Wollongong, 96m walk to the nearest bus stop, approx. 750m