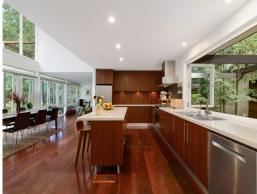

- Modern and extensive designed transformation
- Soaring windows showcase the expansive garden
- Highly flexible and adaptable layout, all living and bedrooms relating to the stunning surrounds
- Custom entertainer's kitchen, stone benchtops, Ilve gas range,
- Qasair exhaust, reverse osmosis water filtration system
- Relaxed open plan living/dining, tranquil family retreat upstairs, home office
- Five bedrooms, deluxe master: w.i. robe, ensuite, guest studio with ensuite
- Three modern bathrooms, main with bath, heated towel rails, powder room