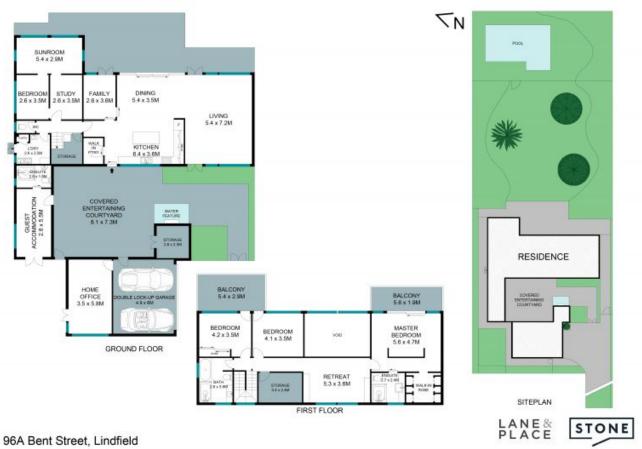

- Modern and extensive designed transformation
- Soaring windows showcase the expansive garden
- Highly flexible and adaptable layout, all living and bedrooms relating to the stunning surrounds
- Custom entertainer's kitchen, stone benchtops, Ilve gas range,
- Qasair exhaust, reverse osmosis water filtration system
- Relaxed open plan living/dining, tranquil family retreat upstairs, home office
- Five bedrooms, deluxe master: w.i. robe, ensuite, guest studio with ensuite
- Three modern bathrooms, main with bath, heated towel rails, powder room