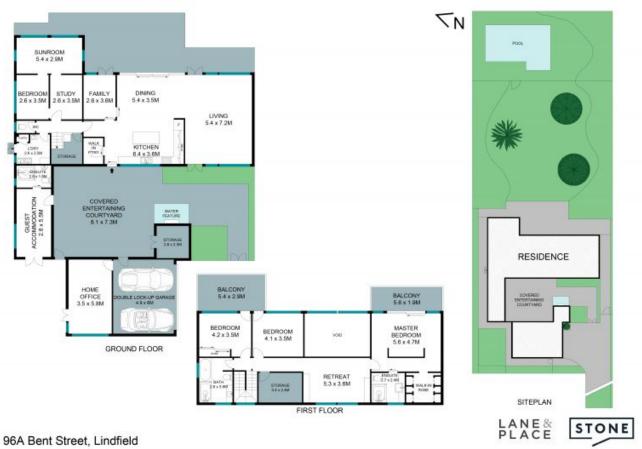

96A Bent Street Lindfield, NSW

5 🕮

3 5世

ومع

- Modern and extensive designed transformation
- Soaring windows showcase the expansive garden
- Highly flexible and adaptable layout, all living and bedrooms relating to the stunning surrounds
- Custom entertainer's kitchen, stone benchtops, Ilve gas range,
- Qasair exhaust, reverse osmosis water filtration system
- Relaxed open plan living/dining, tranquil family retreat upstairs, home office
- Five bedrooms, deluxe master: w.i. robe, ensuite, guest studio with ensuite
- Three modern bathrooms, main with bath, heated towel rails, powder room

The other plan and floor plan are not to state, responses an indicate in motions, Business Business and the case placed for the database purposes. Plans should not be referred an interested parties during on their own requires. All offer information procedured because incidence in interested parties according to the contract of the contract of the process and case in the parties of the process and case in the parties of the parties of the contract of the contract of the parties of