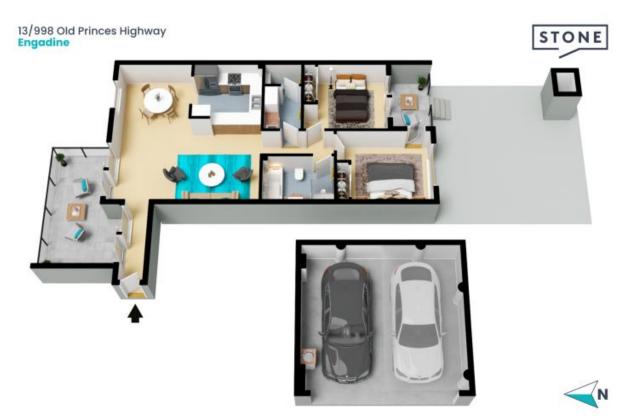

## 13/998 Old Princes Highway STONE **Engadine** REF. KITCHEN 2.5 x 2.9 M DINING 2.5 x 3.2 M BEDROOM 2 3.2 x 3.6 M С 1.4UNDRY 3.1 x 1.6 M COURTYARD 6.9 x 6.8 M BEDROOM 1 3.2 x 4.0 M LIVING ROOM 3.9 x 6.2 M BALCONY 5.4 x 3.3 M 3.5 × 1.0 M GARAGE 5.9 x 6.4 M MEZZANINE

The floor plan is not to scale; measurements are indicative and in metres. Exterior elements are not in position. Plans should not be relied on. Interested parties should make and rely on their own enquiries. All other information provided has been collected from reliable sources but cannot be guaranteed for accuracy.