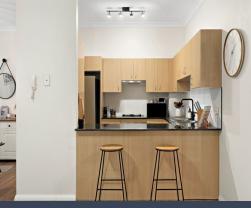

- Elevated ground floor, security intercom access
- Open plan living/dining with split system air-conditioning
- Hybrid timber flooring, plantation shutters
- Split system air-conditioning in living/dining, ceiling fans in bedrooms
- Generous kitchen with granite benchtops plus ample cupboard space
- Breakfast bar, gas cooking and dishwasher
- Two good sized bedrooms, both with mirrored built-in robes
- Modern bathroom features separate shower and bath
- Internal laundry with storage plus additional separate toilet
- Large double auto lock-up garage with mezzanine storage