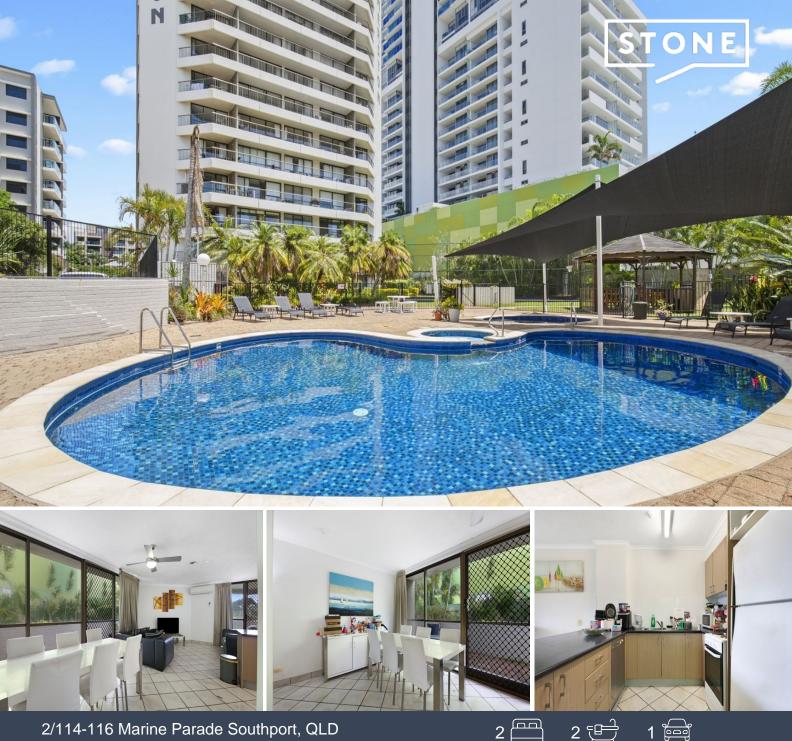

## Ideal Investment, Holiday Let or 1st Home Buyer Opportunity

Price:

\$550,000

Ideally situated opposite the stunning Broadwater Parklands, this two-bedroom, two-bathroom unit in Palmerston Tower is a rare find. With only 49 apartments and two street access, it offers a fantastic investment opportunity, a delightful holiday retreat, or a low-maintenance home.

Located on the ground floor, this unit boasts a wraparound courtyard spanning from east to west, offering a private entrance. The kitchen serves as the centerpiece of the open-plan living and dining area. Both bedrooms are generously sized, with the master bedroom featuring an ensuite and built-in robe. Onsite resort amenities include a heated swimming pool, spa, half tennis court/basketball court, and BBQ area.

Features include:

- Conveniently accessible from Marine Parade and Norman Street
- Ideal investment opportunity or renovation/flip project
- Spacious open plan kitchen, living, and dining area