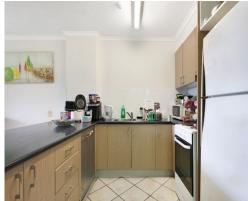

Located on the ground floor, this unit boasts a wraparound courtyard spanning from east to west, offering a private entrance. The kitchen serves as the centerpiece of the open-plan living and dining area. Both bedrooms are generously sized, with the master bedroom featuring an ensuite and built-in robe. Onsite resort amenities include a heated swimming pool, spa, half tennis court/basketball court, and BBQ area.