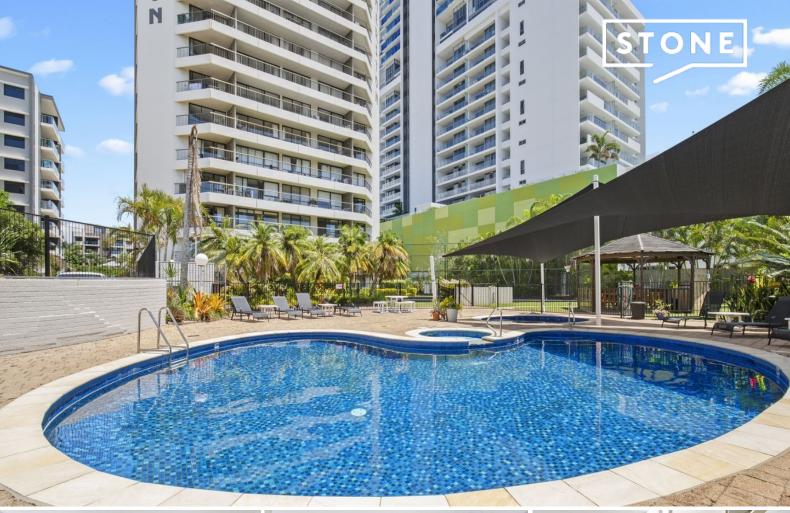

Located on the ground floor, this unit boasts a wraparound courtyard spanning from east to west, offering a private entrance. The kitchen serves as the centerpiece of the open-plan living and dining area. Both bedrooms are generously sized, with the master bedroom featuring an ensuite and built-in robe. Onsite resort amenities include a heated swimming pool, spa, half tennis court/basketball court, and BBQ area.