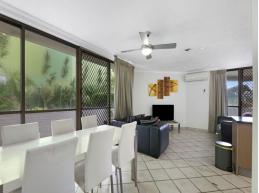

Located on the ground floor, this unit boasts a wraparound courtyard spanning from east to west, offering a private entrance. The kitchen serves as the centerpiece of the open-plan living and dining area. Both bedrooms are generously sized, with the master bedroom featuring an ensuite and built-in robe. Onsite resort amenities include a heated swimming pool, spa, half tennis court/basketball court, and BBQ area.

## Features include:

- Conveniently accessible from Marine Parade and Norman Street
- Ideal investment opportunity or renovation/flip project
- Spacious open plan kitchen, living, and dining area

**Price:** \$550,000