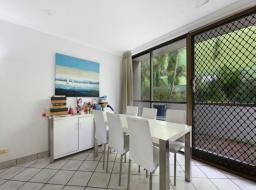

Located on the ground floor, this unit boasts a wraparound courtyard spanning from east to west, offering a private entrance. The kitchen serves as the centerpiece of the open-plan living and dining area. Both bedrooms are generously sized, with the master bedroom featuring an ensuite and built-in robe. Onsite resort amenities include a heated swimming pool, spa, half tennis court/basketball court, and BBQ area.