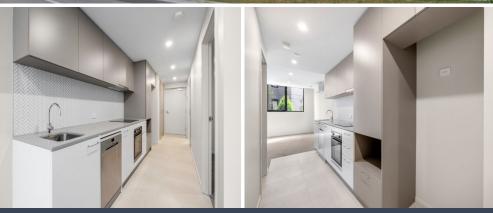

The apartment features an open plan and living space with galley style kitchen, with high-quality appliances, electric cooking, and a dishwasher for easy clean up.

Stay comfortable year-round with reverse cycle air conditioning and heating or step outside to the quaint courtyard for a breath of fresh air.