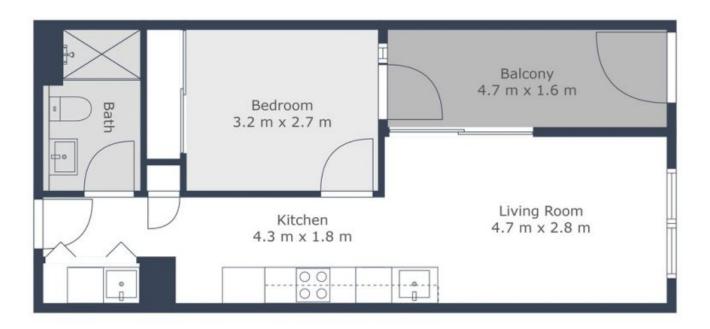

The apartment features an open plan and living space with galley style kitchen, with high-quality appliances, electric cooking, and a dishwasher for easy clean up.

Stay comfortable year-round with reverse cycle air conditioning and heating or step outside to the quaint courtyard for a breath of fresh air.

- Be the first to live in this brand new apartment
- One bedroom with built in wardrobes
- One spacious bathroom
- Reverse cycle air conditioning
- Easy access to main arterial roads

**Price:** \$440 per week **Bond:** \$1,760 **Available Date:** 22/03/2024