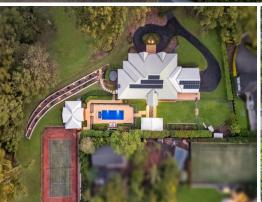

- Tennis court

## STONE Terrigal COVERD COVER

Internal Area: 614sqm External Area: 239sqm

The site plan and floor plan are not to scale; measurements are indicative and in metres. Bushes and trees are placed for illustration purposes. Plans should not be relied on, interested parties should make and rely on their own enquiries. All other information provided has been collected from reliable sources but cannot be guaranteed for accuracy.