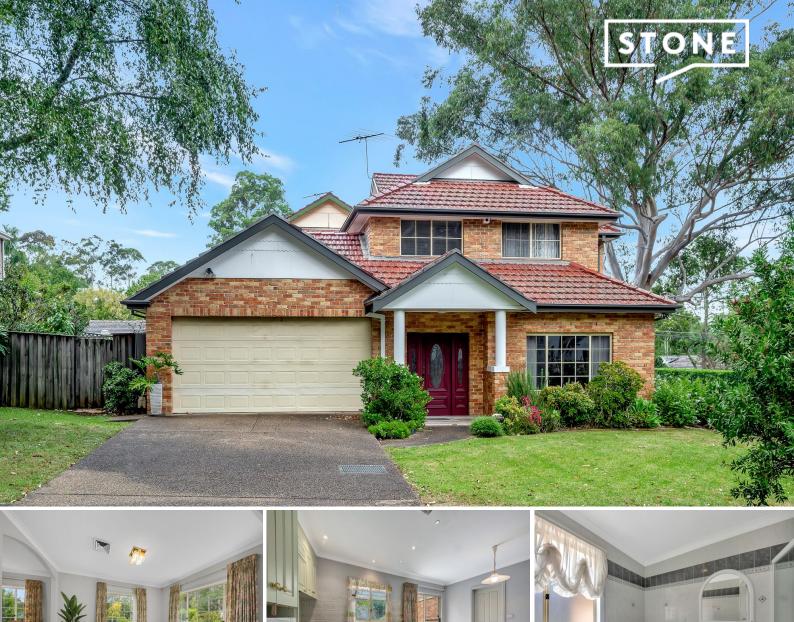

### **Duplex in Beecroft's Premier School Catchment**

Welcome to 21 Albert Road, Beecroft, where convenience meets spacious living. This charming duplex offers 4 bedrooms, 2.5 bathrooms, and a double garage, providing ample space for your family's needs. Situated within the esteemed school catchment zones of Beecroft Public School and Cheltenham Public School, and just minutes away from Beecroft Train Station and Beecroft Place, this property offers a lifestyle of ease and accessibility.

- 4 Bedrooms: Spacious rooms suitable for families or home offices.

- 2.5 Bathrooms: Including an ensuite in the master bedroom for added convenience.

- Double Garage: Secure parking for two vehicles with extra storage space.

- School Catchment: Within the highly-regarded Beecroft Public School and

Cheltenham Public School catchment areas, ensuring quality education for children.

Disclaimer: All information contained herewith, including but not limited to the general property description, price and the address, is provided to Stone Beecroft/Castle Hill/Eppi...