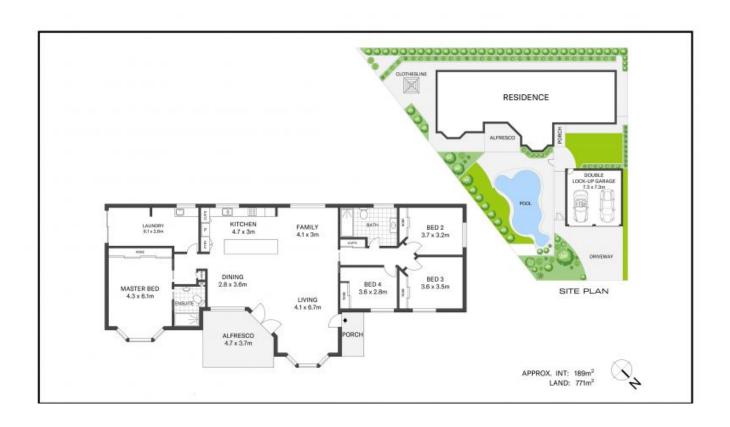

The heart of the home revolves around a thoughtfully positioned kitchen, seamlessly connecting the expansive living areas. Boasting an impressive 189sqm of internal floor space, the residence is sprawled across a generous 771sqm of private, low-maintenance land, fully fenced for utmost privacy and sunlit tranquility.

Embracing the essence of contemporary living, the design accentuates open-plan dynamics and lofty ceilings, culminating in an alfresco oasis overlooking a shimmering pool-a perfect setting for entertaining or quiet relaxation.