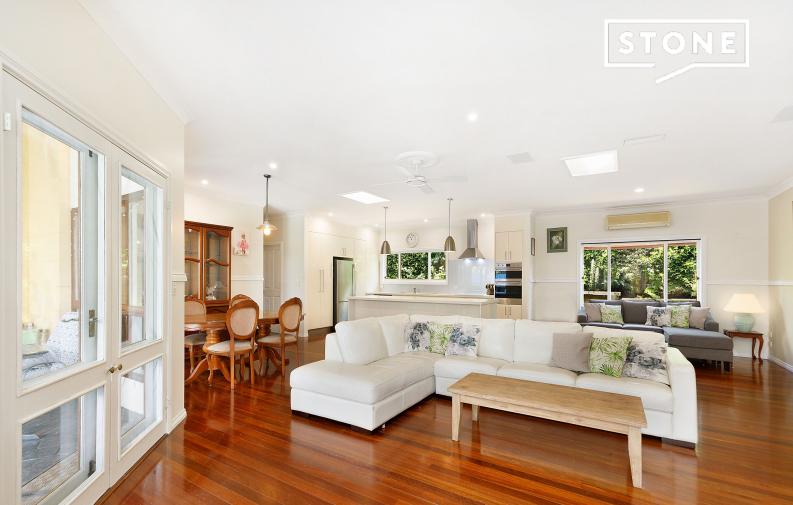

## Embrace the essence of contemporary living

Nestled within the esteemed Sanctuary Place of East Bateau Bay, this impeccably crafted residence rests upon a level block, offering a harmonious blend of space and sophistication.

The heart of the home revolves around a thoughtfully positioned kitchen, seamlessly connecting the expansive living areas. Boasting an impressive 189sqm of internal floor space, the residence is sprawled across a generous 771sqm of private, low-maintenance land, fully fenced for utmost privacy and sunlit tranquility.

Embracing the essence of contemporary living, the design accentuates open-plan dynamics and lofty ceilings, culminating in an alfresco oasis overlooking a shimmering pool-a perfect setting for entertaining or quiet relaxation.