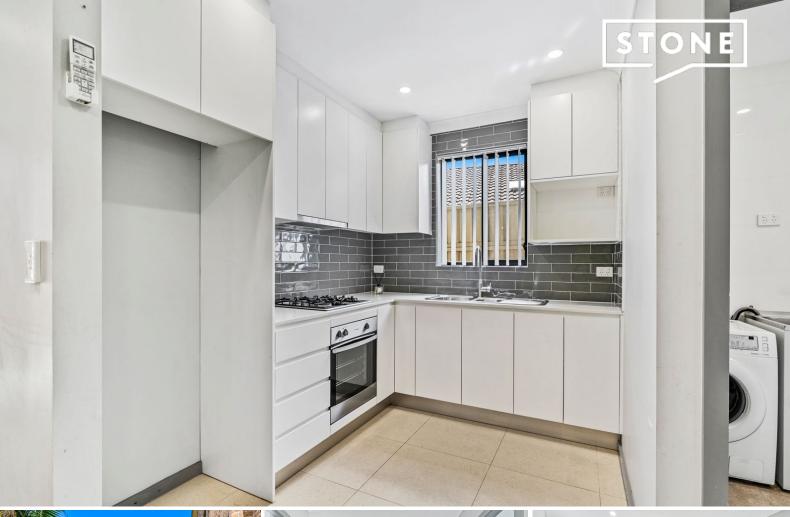

## Comfortable granny flat with utilities included

Nestled in the leafy suburb of Glen Alpine, this two-bedroom granny flat offers tenants' quality living at an affordable price with water, electricity and gas included. Situated on the high end of the street, this property is close to public transport, local shops, golf course and tennis courts with Campbelltown CBD only a ten minute drive.

## Features included:

- > Open plan living area with split system air conditioning and tiles throughout
- > Two spacious bedrooms with built in wardrobe to main
- > Kitchen features plenty of cupboard space and stainless steel appliances including gas cooktop
- > Combined laundry and bathroom
- > Fully fenced yard with covered pergola perfect for entertaining
- > Enough off- street parking for at least two cars