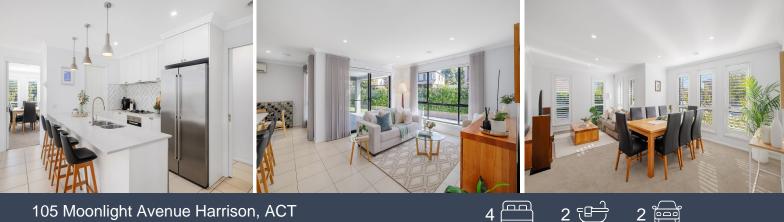

## Charming Family Home with Convenient Location

Price:

SOLD - \$1,150,000

This family home, situated on the corner of Moonlight Ave and Lavender Lane, offers a charming exterior and a convenient location. It features a modern kitchen with stainless steel appliances. With four bedrooms, including a main with an ensuite, it offers ample space for family living. Natural light floods the interior through full height windows, creating a bright and airy atmosphere. The covered alfresco area overlooks the low maintenance garden, perfect for outdoor gatherings. The garage, accessible from Lavender Lane, provides a double car space and workshop area. Located near schools, parks, and the Gungahlin Town Centre, this home offers comfort and convenience.

Features Overview:

- Single-level floorplan
- NBN connected with FTTP
- Plantation shutters throughout
- Age: 18 years (built-in 2006)
- EER (Energy Efficiency Rating): 4 Stars

Jess Smith 0410 125 475

Alex Ogbonna 0423 535 024