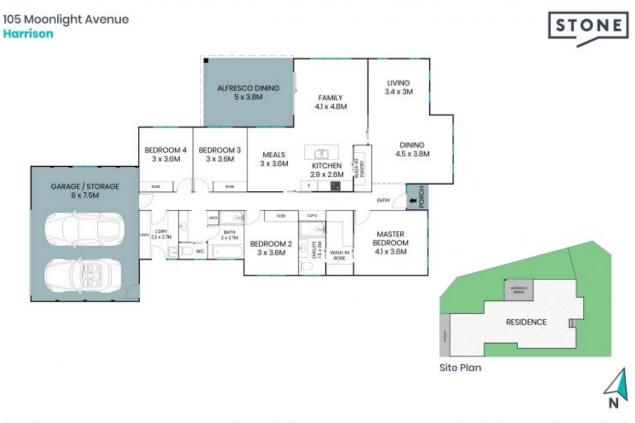

The site plan and floor plan are not to scale; measurements are indicative and in metres. Bushes and trees are placed for illustration purposes. Plans should not be relied on. Interested parties should make and rely on their own enquiries. All other information provided has been collected from reliable sources but cannot be guaranteed for accuracy. 105 Moonlight Avenue Harrison