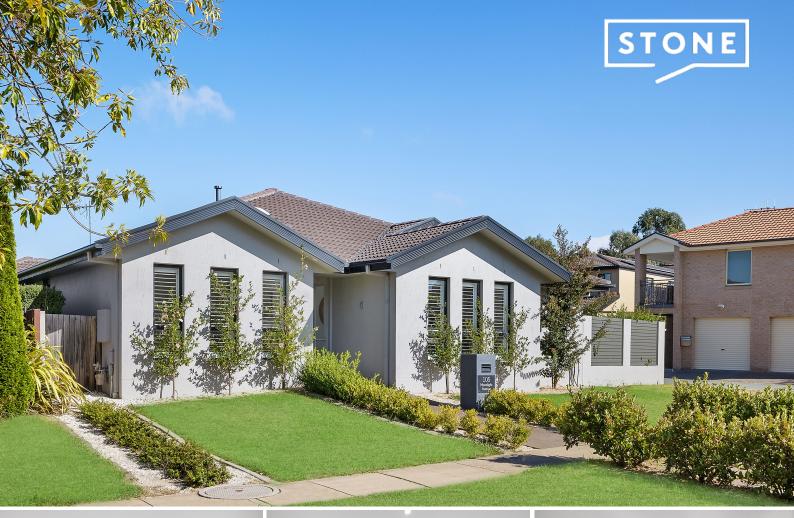

## Charming Family Home with Convenient Location

Price:

SOLD - \$1,150,000

This family home, situated on the corner of Moonlight Ave and Lavender Lane, offers a charming exterior and a convenient location. It features a modern kitchen with stainless steel appliances. With four bedrooms, including a main with an ensuite, it offers ample space for family living. Natural light floods the interior through full height windows, creating a bright and airy atmosphere. The covered alfresco area overlooks the low maintenance garden, perfect for outdoor gatherings. The garage, accessible from Lavender Lane, provides a double car space and workshop area. Located near schools, parks, and the Gungahlin Town Centre, this home offers comfort and convenience.