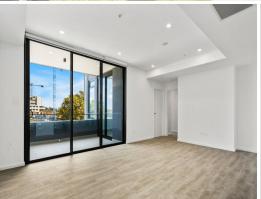

- Two bedrooms fitted with built-in wardrobes
- Master bedroom features ensuite, access to balcony
- Caesarstone kitchen including gas cooktop and dishwasher
- Well appointed floor to ceiling tiled bathroom
- Open plan living and dining area flows to balcony
- Concealed laundry with dryer, ducted air-conditioning
- Lift access, single secure parking space plus storage cage
- Communal roof top terrace with BBQ and vegetable garden
- Easy access to Aldi, Beverley Park Golf Course and St George Leagues Club