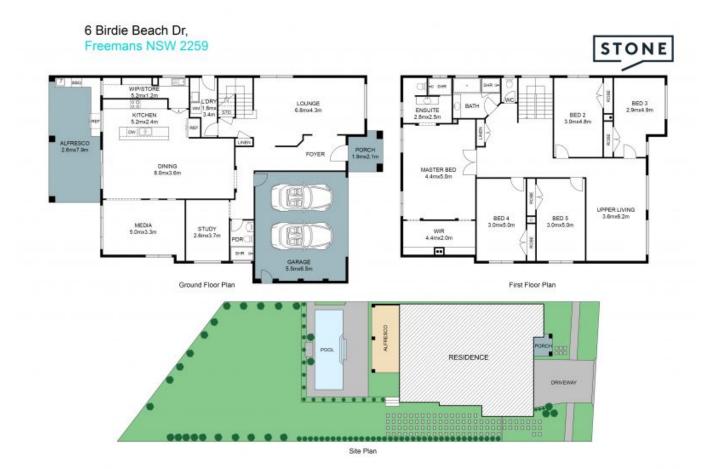

5 extra-large bedrooms to the upper level, a study/6th bedroom downstairs plus a choice of places to entertain, including poolside. Wake to the sound of birdsong, cook up a storm in the glamorous kitchen, or wander down to the beach in only two minutes, this home is ready to take your lifestyle to the next level.

- Modern two-storey home with no shortage of space for relaxation or entertaining
- Outdoor paradise offers a stunning alfresco area with salt-water pool, outdoor kitchen and plenty of extra yard for the kids and pets
- Offering a whopping 4 separate lounge areas to both levels