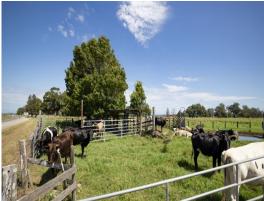

## Features include:

- Good boundary fencing
- Town water
- Tar road access
- Fenced into manageable paddocks
- Good shade trees
- Cattle yards with crush and loading race
- High carrying capacity
- Drought-proof block