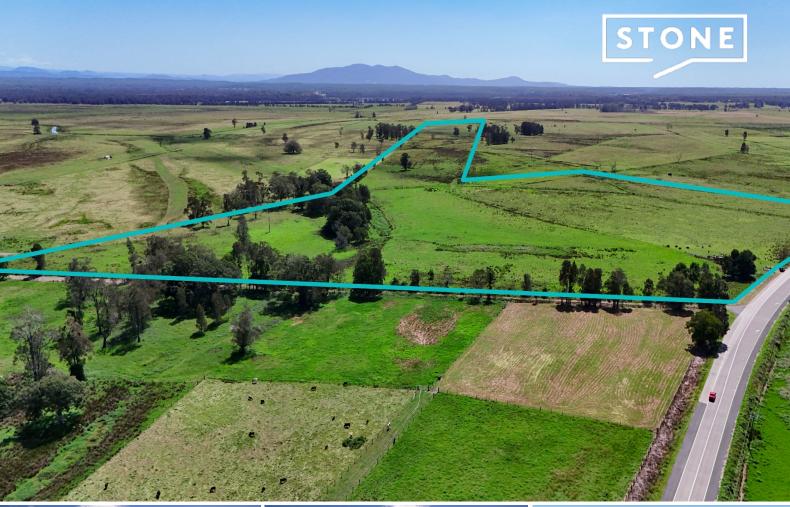

## Needle in a Haystack Find ? 27.9Ha (68.9Ac) of Quality Grazing Country!

Macleay Valley Way is a prime parcel of 27.9Ha (68.9Ac of quality cattle grazing country. Conveniently located between Kempsey and South West Rocks this block is the ideal spot to run cattle/livestock or will suit a range of agricultural pursuits.

## Features include:

- Good boundary fencing
- Town water
- Tar road access
- Fenced into manageable paddocks
- Good shade trees
- Cattle yards with crush and loading race
- High carrying capacity
- Drought-proof block