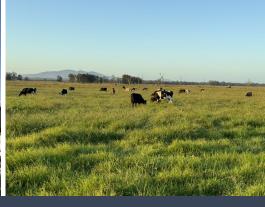

## Needle in a Haystack Find ? 27.9Ha (68.9Ac) of Quality Grazing Country!

Macleay Valley Way is a prime parcel of 27.9Ha (68.9Ac of quality cattle grazing country. Conveniently located between Kempsey and South West Rocks this block is the ideal spot to run cattle/livestock or will suit a range of agricultural pursuits.

## Features include:

- Good boundary fencing
- Town water
- Tar road access
- Fenced into manageable paddocks
- Good shade trees
- Cattle yards with crush and loading race
- High carrying capacity
- Drought-proof block