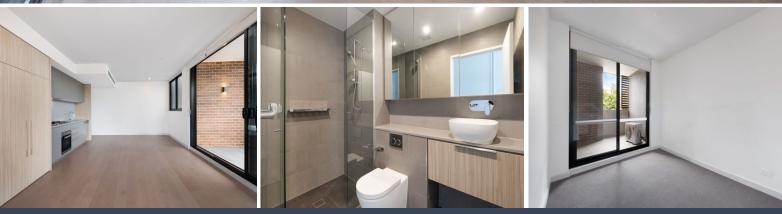

## Bright, 2 Bedroom, Wrap Around Balcony from Living Space with View!

This large modern 2 bedroom apartment offers an excellent floor plan and close to everything:

- Large private wrap around balcony is open, bright, and the perfect place to enjoy the view and for entertainment
- Lounge with Floorboards, 2 carpeted bedroom & floor to ceiling glass doors
- Ducted air conditioning, built-in robe;
- Modern stone bench-top kitchen with quality Miele appliances and plenty of storage space;
- Each bedroom has its own balcony!
- 180m to Beecroft Station and Village (Woolworth's Metro, Cafe, Travel, Massage, Eateries)
- And school catchment to Beecroft Public School (350 m) Cheltenham Girls High School (1.5km) Carlingford High School (3.3km)
- 180m to Beecroft Medical Centre