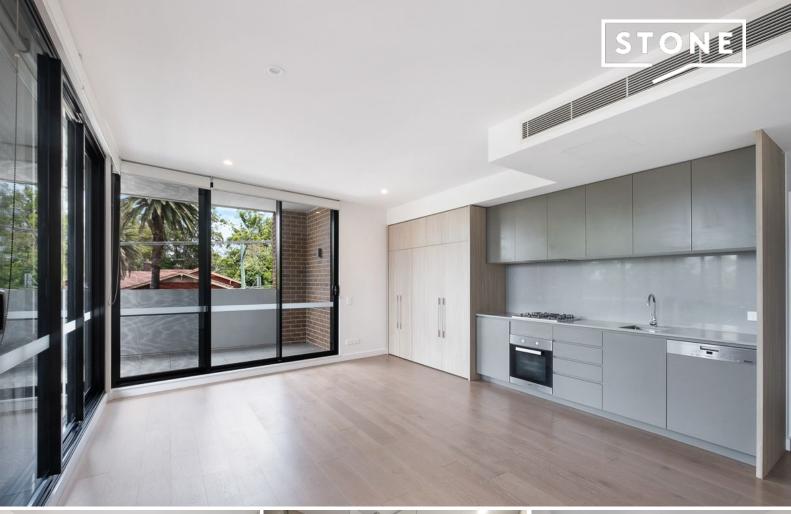

## Bright, 2 Bedroom, Wrap Around Balcony from Living Space with View!

This large modern 2 bedroom apartment offers an excellent floor plan and close to everything:

- Large private wrap around balcony is open, bright, and the perfect place to enjoy the view and for entertainment
- Lounge with Floorboards, 2 carpeted bedroom & floor to ceiling glass doors
- Ducted air conditioning, built-in robe;
- Modern stone bench-top kitchen with quality Miele appliances and plenty of storage space;
- Each bedroom has its own balcony!
- 180m to Beecroft Station and Village (Woolworth's Metro, Cafe, Travel, Massage, Eateries)
- And school catchment to Beecroft Public School (350 m) Cheltenham Girls High School (1.5km) Carlingford High School (3.3km)
- 180m to Beecroft Medical Centre