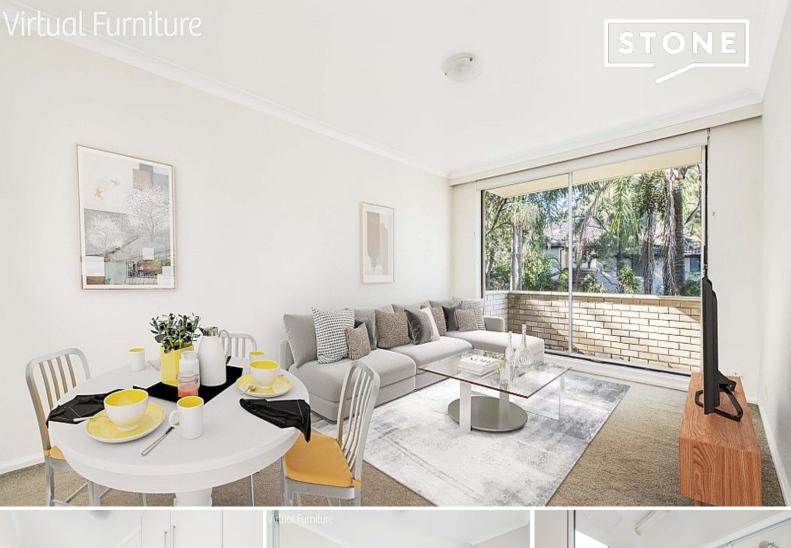

## **APPLICATION APPROVED**

Renovated Two Bedroom Apartment

Spacious two bedroom apartment Features included combined lounge/dining to balcony overlooking pool area, renovated kitchen with dishwasher, internal laundry, good sized bedrooms with built-ins, well maintained bathroom with separate bath and shower. Immaculately presented pool and BBQ area with garden, plus a lock up garage. All located within a short stroll to Crows Nest shops, restaurants, cafes and buses and St Leonard's Station.