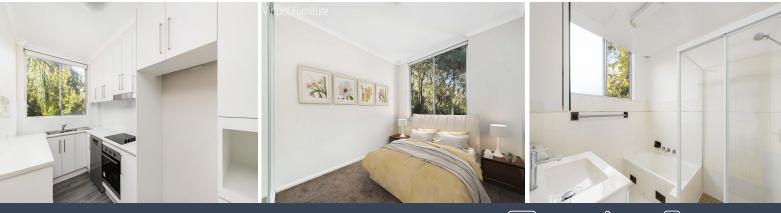

## **APPLICATION APPROVED**

Renovated Two Bedroom Apartment

Spacious two bedroom apartment Features included combined lounge/dining to balcony overlooking pool area, renovated kitchen with dishwasher, internal laundry, good sized bedrooms with built-ins, well maintained bathroom with separate bath and shower. Immaculately presented pool and BBQ area with garden, plus a lock up garage. All located within a short stroll to Crows Nest shops, restaurants, cafes and buses and St Leonard's Station.