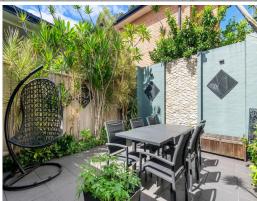

- Functional and stylish granite kitchen with gas cooking
- The kitchen flows to living area and outdoor entertaining
- A separate formal dining space to entertain
- Private sunny courtyard with retractable electric awning.
- Second outdoor undercover balcony space at the rear
- Master bedroom suite with walk-in wardrobe and ensuite
- Main bathroom and ensuite both offer full size bathtubs
- Loads of storage space with a ceiling attic and built in robes