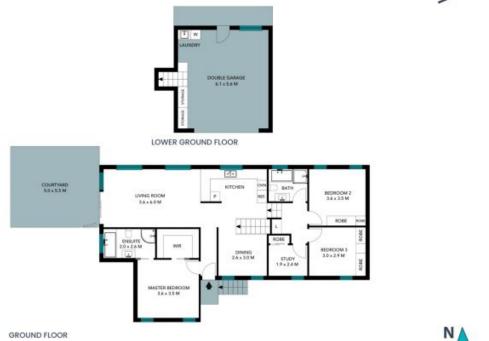

## Spacious & modern with home office

Perfectly positioned, just an easy walk to both Ettalong & Umina beaches, restaurants and retail. This townhouse is spacious, modern and split over two levels, offering 3 bedrooms and a home office or nursery.

- Functional and stylish granite kitchen with gas cooking
- The kitchen flows to living area and outdoor entertaining
- A separate formal dining space to entertain
- Private sunny courtyard with retractable electric awning.
- Second outdoor undercover balcony space at the rear
- Master bedroom suite with walk-in wardrobe and ensuite
- Main bathroom and ensuite both offer full size bathtubs
- Loads of storage space with a ceiling attic and built in robes

The floor plan is not to scale; measurements are indicative and in metres. All features included in this 3D plan are for inspiration purposes only.

This is not an exact replica of the property or the position of exterior elements. Plans should not be relied on. Interested parties should make and rely on their own enquiries.