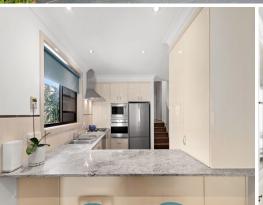

- Functional and stylish granite kitchen with gas cooking
- The kitchen flows to living area and outdoor entertaining
- A separate formal dining space to entertain
- Private sunny courtyard with retractable electric awning.
- Second outdoor undercover balcony space at the rear
- Master bedroom suite with walk-in wardrobe and ensuite
- Main bathroom and ensuite both offer full size bathtubs
- Loads of storage space with a ceiling attic and built in robes