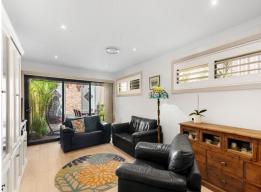

- Functional and stylish granite kitchen with gas cooking
- The kitchen flows to living area and outdoor entertaining
- A separate formal dining space to entertain
- Private sunny courtyard with retractable electric awning.
- Second outdoor undercover balcony space at the rear
- Master bedroom suite with walk-in wardrobe and ensuite
- Main bathroom and ensuite both offer full size bathtubs
- Loads of storage space with a ceiling attic and built in robes