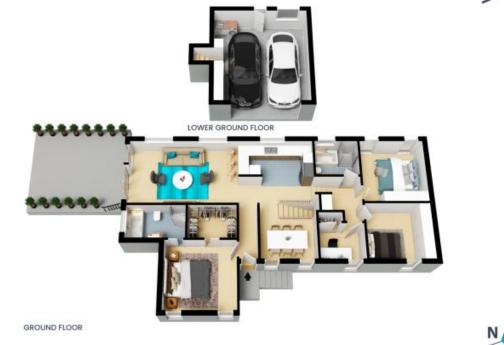

## Spacious & modern with home office

Perfectly positioned, just an easy walk to both Ettalong & Umina beaches, restaurants and retail. This townhouse is spacious, modern and split over two levels, offering 3 bedrooms and a home office or nursery.

- Functional and stylish granite kitchen with gas cooking
- The kitchen flows to living area and outdoor entertaining
- A separate formal dining space to entertain
- Private sunny courtyard with retractable electric awning.
- Second outdoor undercover balcony space at the rear
- Master bedroom suite with walk-in wardrobe and ensuite
- Main bathroom and ensuite both offer full size bathtubs
- Loads of storage space with a ceiling attic and built in robes

## **Helen Hughes** 0418 220 622

**Christel Renton** 0417 208 314

the later

The floor plan is not to scale; measurements are indicative and in metres. All features included in this 3D plan are for inspiration purposes only. This is not an exact replica of the property or the position of exterior elements. Plans should not be relied on. Interested parties should make and rely on their own enquiries.