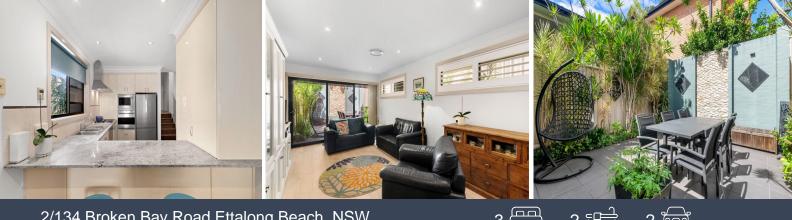

## 2/134 Broken Bay Road Ettalong Beach, NSW

## Spacious & modern with home office

Perfectly positioned, just an easy walk to both Ettalong & Umina beaches, restaurants and retail. This townhouse is spacious, modern and split over two levels, offering 3 bedrooms and a home office or nursery.

- Functional and stylish granite kitchen with gas cooking
- The kitchen flows to living area and outdoor entertaining
- A separate formal dining space to entertain
- Private sunny courtyard with retractable electric awning.
- Second outdoor undercover balcony space at the rear
- Master bedroom suite with walk-in wardrobe and ensuite
- Main bathroom and ensuite both offer full size bathtubs
- Loads of storage space with a ceiling attic and built in robes