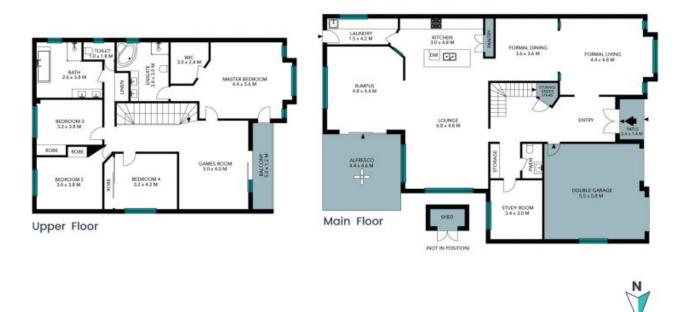

•

6 Tathra Avenue Prestons

Upper Floor

The floor plan is not to scale; measurements are indicative and in metres. All features included in this 3D plan are for inspiration purposes only. This is not an exact replica of the property or the position of exterior elements. Plans should not be relied on. Interested parties should make and rely on their own enquiries.