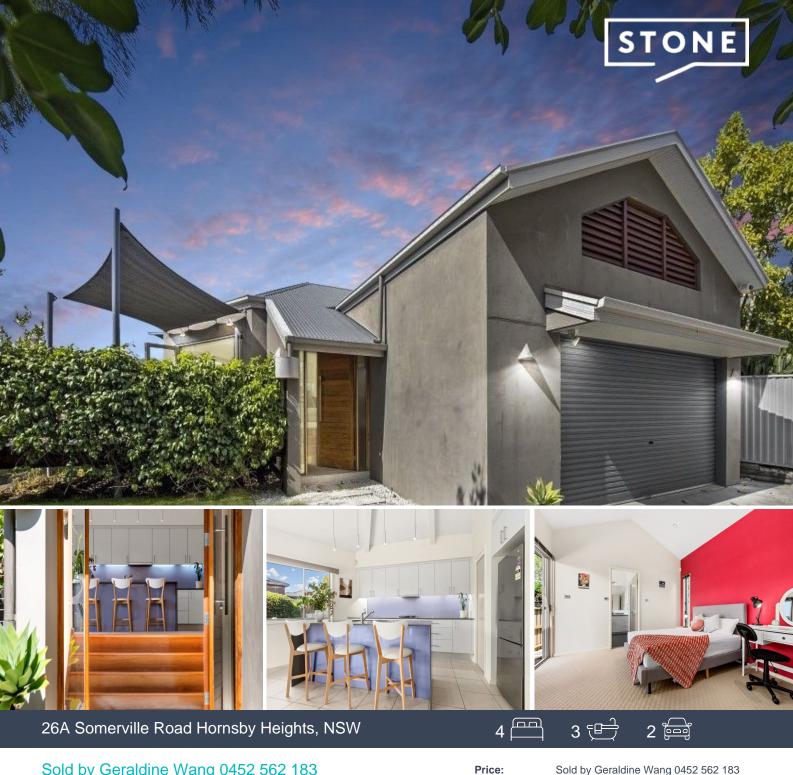

## Sold by Geraldine Wang 0452 562 183

Sold by Geraldine Wang 0452 562 183

Features:...

- Fully fenced level block with a security gate
- Entertaining deck and level lawn soaked in the Sun
- Open plan kitchen with gas cooking and large island
- Caesarstone benchtop, Stainless steel appliances
- Double bedrooms featuring two master suites, built in robes and walk-in robe
- Two ensuites plus main bathroom and separate powder room
- Spacious laundry, ample storage, auto double garage with mezzanine level
- Ducted air con, automatic security gate, fully enclosed garden for kids and pets