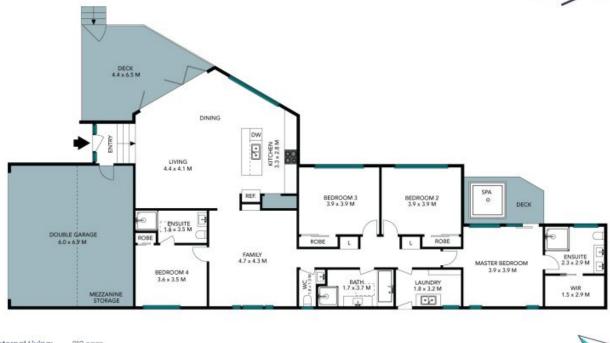

## 26A Somerville Road Hornsby Heights

Internal Living: 212 sqm External Living: 31 sqm Total Living Area: 243 sqm