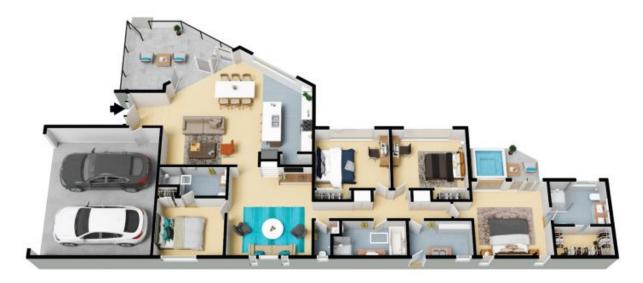

## 26A Somerville Road Hornsby Heights

STONE

Internal Living: 212 sqm External Living: 31 sqm Total Living Area: 243 sqm

The floor plan is not to scale; measurements are indicative and in metres. All features included in this 3D plan are for inspiration purposes only. This is not an exact replica of the property or the position of exterior elements. Plans should not be relied on. Interested parties should make and rely on their own enquiries.