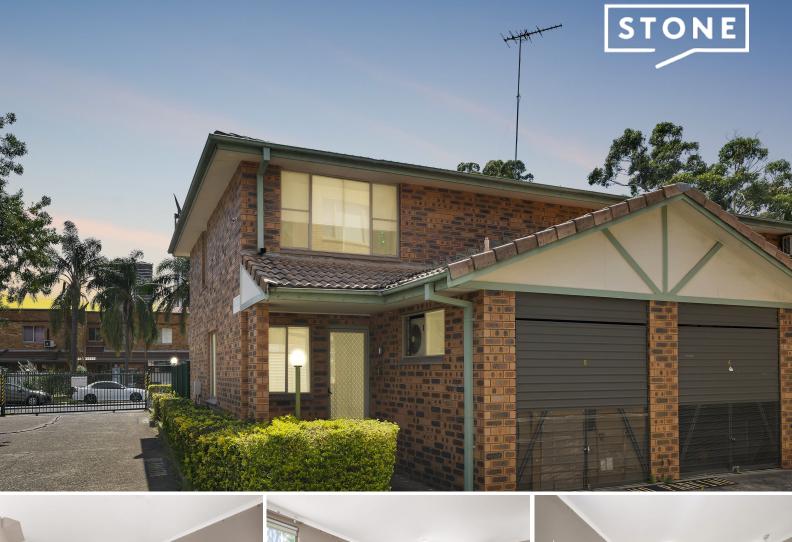

## Discover the perfect townhouse in Liverpool's prime

Price:

\$490,000 - \$539,000

This charming townhouse is the perfect opportunity for first home buyers, downsizers, or investors looking for a great property in a convenient location. Situated in a gated complex within close proximity to local schools, shops and public transport! Offering an open floor plan, this home is perfect for a low maintenance lifestyle.

A complex full of opportunity, you will enjoy an easy lifestyle here among the access to amenities.

## Featuring

location

- > Spacious master bedroom with walk-in wardrobe
- > Generous second bedroom with built in wardrobe and split system
- > Open plan family and dining, tiled throughout
- > Kitchen with lots of storage space and dishwasher
- > Large bathroom featuring a generously sized bathtub
- > Second car space within the complex for townhouse
- > Paved courtyard