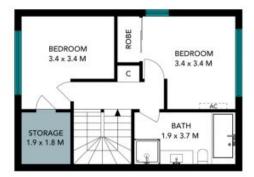

Bennett Parkinson 0420 213 456 5/1 Riverpark Drive Liverpool

Ground Floor

1st Floor

5/1 Riverpark Drive Liverpool

Ground Floor

1st Floor

The floor plan is not to scale; measurements are indicative and in metres. All features included in this 3D plan are for inspiration purposes only. This is not an exact replica of the property or the position of exterior elements. Plans should not be relied on. Interested parties should make and rely on their own enquiries.