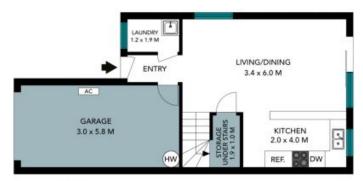

Bennett Parkinson 0420 213 456 5/1 Riverpark Drive Liverpool

Ground Floor

1st Floor

5/1 Riverpark Drive Liverpool

Ground Floor

1st Floor

The floor plan is not to scale; measurements are indicative and in metres. All features included in this 3D plan are for inspiration purposes only. This is not an exact replica of the property or the position of exterior elements. Plans should not be relied on. Interested parties should make and rely on their own enquiries.