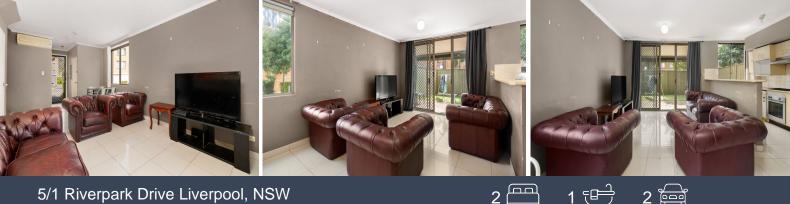

## Featuring

location

- > Spacious master bedroom with walk-in wardrobe
- > Generous second bedroom with built in wardrobe and split system
- > Open plan family and dining, tiled throughout
- > Kitchen with lots of storage space and dishwasher
- > Large bathroom featuring a generously sized bathtub
- > Second car space within the complex for townhouse
- > Paved courtyard

Bennett Parkinson 0420 213 456 5/1 Riverpark Drive Liverpool

Ground Floor

1st Floor

5/1 Riverpark Drive Liverpool

Ground Floor

1st Floor

The floor plan is not to scale; measurements are indicative and in metres. All features included in this 3D plan are for inspiration purposes only. This is not an exact replica of the property or the position of exterior elements. Plans should not be relied on. Interested parties should make and rely on their own enquiries.