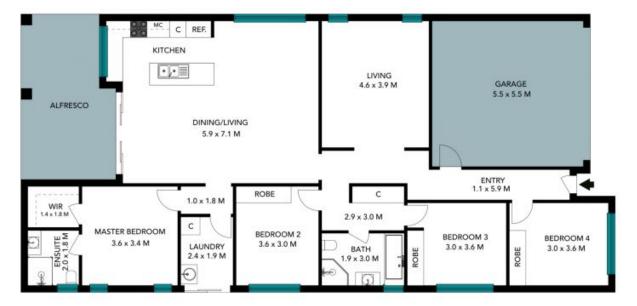

Relax in the bath tube overlook the spacious main bathroom design which is perfect after a long day.

Features:

...

**Chris York** 0405 434 414

Adriana Hayek 0405 434 414

The floor plan is not to scale; measurements are indicative and in metres. All features included in this 3D plan are for inspiration purposes only.

This is not an exact replica of the property or the position of exterior elements. Plans should not be relied on. Interested parties should make and rely on their own enquiries.

The floor plan is not to scale; measurements are indicative and in metres. All features included in this 3D plan are for inspiration purposes only.

This is not an exact replica of the property or the position of exterior elements. Plans should not be relied on, Interested parties should make and rely on their own enquiries.