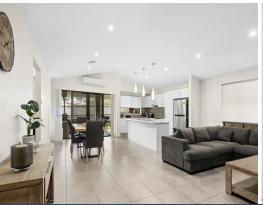

You'll love the high Cathedral ceilings in the main living, dining and kitchen area that opens this property up to an abundance of natural light.

The kitchen overlooks the family and dining space, offering a spacious island bench, ample storage, and stainless steel appliances.