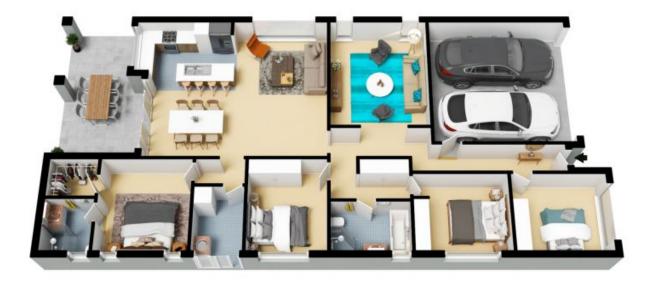

## Welcome home

Presenting this stunning single-story home nestled in the ever popular suburb of Elderslie, is 6 Vicary Avenue.

Step into this pleasant four-bedroom home featuring two separate living areas and open plan space for the whole family to enjoy in comfort.

You'll love the high Cathedral ceilings in the main living, dining and kitchen area that opens this property up to an abundance of natural light.

The kitchen overlooks the family and dining space, offering a spacious island bench, ample storage, and stainless steel appliances.

Relax in the bath tube overlook the spacious main bathroom design which is perfect after a long day.

Features:

...

**Chris York** 0405 434 414

Adriana Hayek 0405 434 414

The floor plan is not to scale; measurements are indicative and in metres. All features included in this 3D plan are for inspiration purposes only.