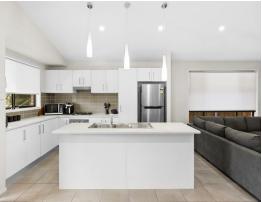

You'll love the high Cathedral ceilings in the main living, dining and kitchen area that opens this property up to an abundance of natural light.

The kitchen overlooks the family and dining space, offering a spacious island bench, ample storage, and stainless steel appliances.