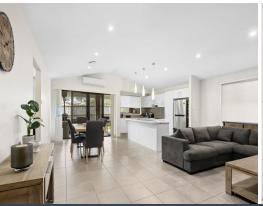

You'll love the high Cathedral ceilings in the main living, dining and kitchen area that opens this property up to an abundance of natural light.

The kitchen overlooks the family and dining space, offering a spacious island bench, ample storage, and stainless steel appliances.