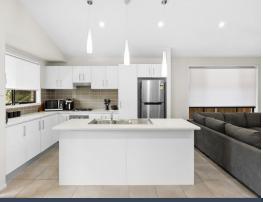

You'll love the high Cathedral ceilings in the main living, dining and kitchen area that opens this property up to an abundance of natural light.

The kitchen overlooks the family and dining space, offering a spacious island bench, ample storage, and stainless steel appliances.