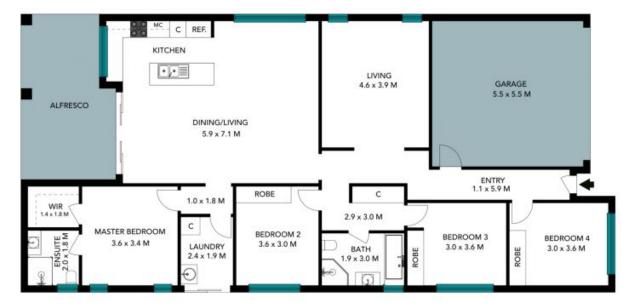

Relax in the bath tube overlook the spacious main bathroom design which is perfect after a long day.

Features:

...

**Chris York** 0405 434 414

Adriana Hayek 0421 162 855

The floor plan is not to scale; measurements are indicative and in metres. All features included in this 3D plan are for inspiration purposes only.

This is not an exact replica of the property or the position of exterior elements. Plans should not be relied on. Interested parties should make and rely on their own enquiries.

The floor plan is not to scale; measurements are indicative and in metres. All features included in this 3D plan are for inspiration purposes only.

This is not an exact replica of the property or the position of exterior elements. Plans should not be relied on, Interested parties should make and rely on their own enquiries.