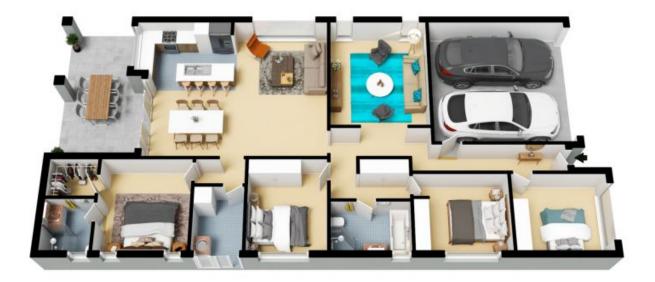

## Welcome home

Presenting this stunning single-story home nestled in the ever popular suburb of Elderslie, is 6 Vicary Avenue.

Step into this pleasant four-bedroom home featuring two separate living areas and open plan space for the whole family to enjoy in comfort.

You'll love the high Cathedral ceilings in the main living, dining and kitchen area that opens this property up to an abundance of natural light.

The kitchen overlooks the family and dining space, offering a spacious island bench, ample storage, and stainless steel appliances.

Relax in the bath tube overlook the spacious main bathroom design which is perfect after a long day.

Features:

...

**Chris York** 0405 434 414

Adriana Hayek 0421 162 855

The floor plan is not to scale; measurements are indicative and in metres. All features included in this 3D plan are for inspiration purposes only.