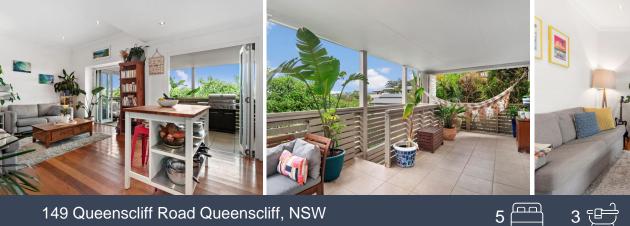

## 149 Queenscliff Road Queenscliff, NSW

Home 1:

- Bright and breezy living and dining space with timber flooring
- Easy flow to covered front verandah with a sunlit northerly aspect

| Price:   | Auction                                                                       |
|----------|-------------------------------------------------------------------------------|
| Auction: | 03/06/2024 06:30 pm                                                           |
| Inspect: | Wednesday, 22nd May 2024 11:00 - 11:30<br>Saturday, 25th May 2024 1:00 - 1:30 |
| Increate | Wednesday, 22nd May 2024 11:00, 11:20                                         |

3 ੍ਿ

A det de la segura

2 🚔