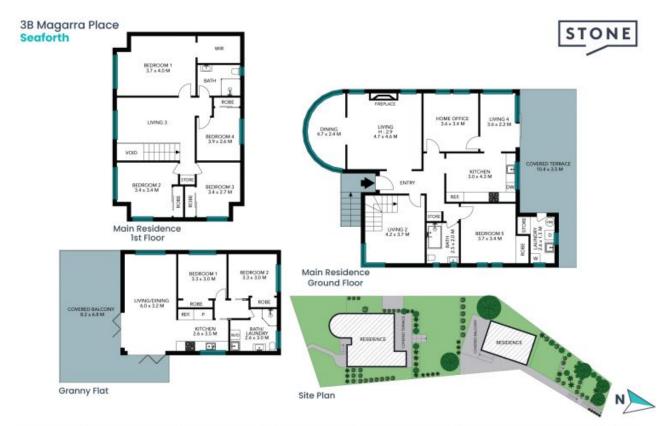

3B Magarra Place Seaforth, NSW

7 🕮

*~* 

Inspect: Wednesday, 22nd May 2024 1:00 - 1:30

Saturday, 25th May 2024 11:00 - 11:30

**Auction:** 03/06/2024 05:30 pm

Price: Auction

**Adam Moore** 0428 319 096

**Mark Skeens** 0401 241 381

The site plan and floor plan are not to scale; measurements are indicative and in metres. Bushes and trees are placed for illustration purposes. Plans should not be relied on. Interested parties should make and rely on their own enquiries. All other information provided has been collected from reliable sources but cannot be guaranteed for accuracy.

3B Magarra Place Seaforth

Main Residence 1st Floor

Main Residence Ground Floor

## **Granny Flat**

The floor plan is not to scale; measurements are indicative and in metres. All features included in this 3D plan are for inspiration purposes only.

This is not an exact replica of the property or the position of exterior elements. Plans should not be relied on. Interested parties should make and rely on their own enquiries.