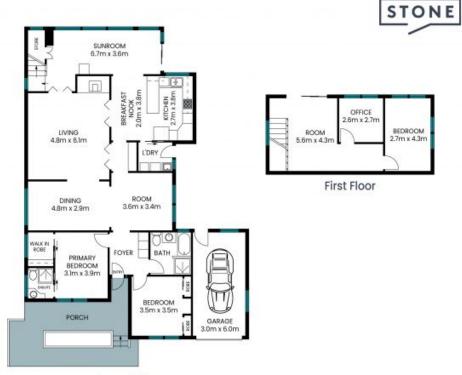

## 37 Kalua Drive Chittaway

Ground Floor

Internal Area: 188 sqm External Area: 29 sqm Garage Area: 18 sqm Total Area: 235 sqm

PLEASE NOTE: These Floor and Site Plans have been generated for marketing purposes and are to be used as a guide only.

While all care is taken, no guarantee can be given in respect of accuracy, sizes and dimensions are approximate, actual may vary.