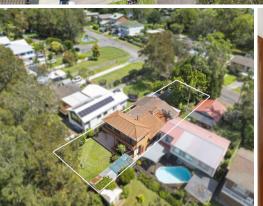

## 37 Kalua Drive Chittaway

Ground Floor

Internal Area: 188 sqm External Area: 29 sqm Garage Area: 18 sqm Total Area: 235 sqm

PLEASE NOTE: These Floor and Site Plans have been generated for marketing purposes and are to be used as a guide only.