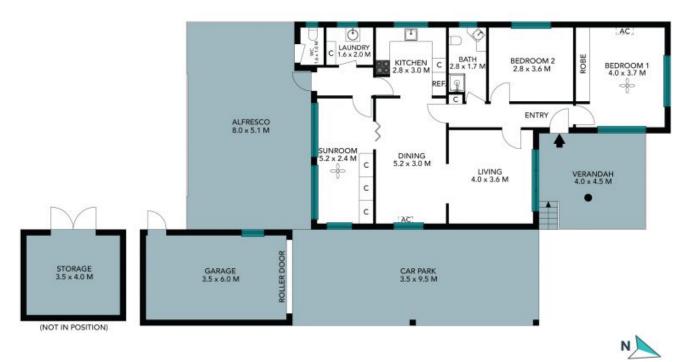

## Features include:

- > 14.5m frontage and Large side access with extra parking
- > Built in wardrobes
- > Ceiling fans and updated kitchen
- > 2nd toilet
- > Garden shed
- > 3rd bedroom/sunroom
- > Large undercover pergola

Auction ? if not sold prior

Price:

Contact Agent

**Chris Philp** 02 4625 0201

**Chris Philp** 02 4625 0201

The floor plan is not to scale; measurements are indicative and in metres. All features included in this 3D plan are for inspiration purposes only. This is not an exact replica of the property or the position of exterior elements. Plans should not be relied an. Interested parties should make and rely on their own enquiries.