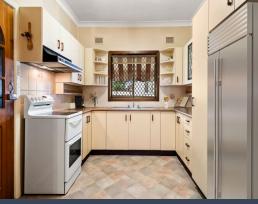

## Features include:

- > 14.5m frontage and Large side access with extra parking
- > Built in wardrobes
- > Ceiling fans and updated kitchen
- > 2nd toilet
- > Garden shed
- > 3rd bedroom/sunroom
- > Large undercover pergola