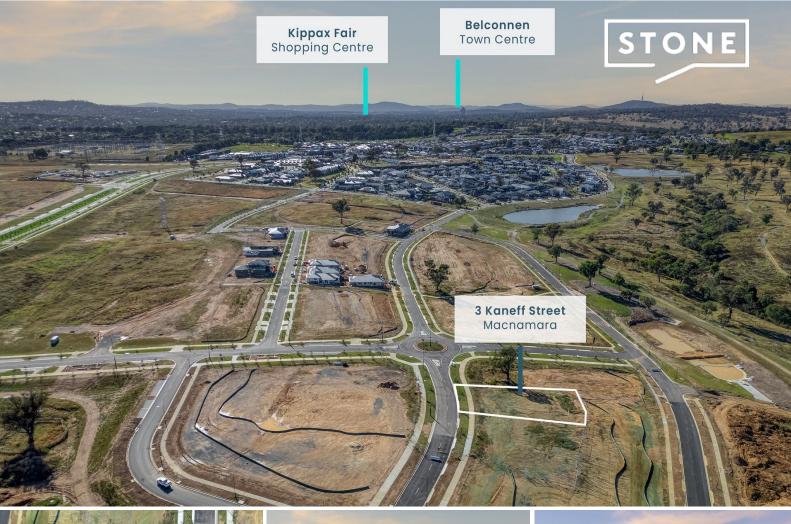

3 Kaneff Street Macnamara, ACT

## 664 Sqm Block in an ideal location!

An exceptional opportunity presents itself with this flat 664 sqm land located in Macnamara, Ginninderry's newest suburb Situated near the mighty Brindabella mountain ranges, Ginninderry offers a vibrant community with diverse activities and events, blending arts, culture, and outdoor adventures. Residents of Macnamara will enjoy a plethora of amenities including community gardens, dog parks, and play areas like 'Paddys Park,' alongside easy access to public transport and a network of pedestrian and cycling paths.