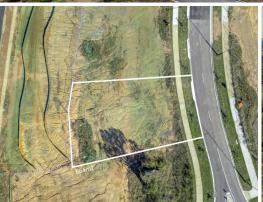

3 Kaneff Street Macnamara, ACT

## 664 Sqm Block in an ideal location!

An exceptional opportunity presents itself with this flat 664 sqm land located in Macnamara, Ginninderry's newest suburb Situated near the mighty Brindabella mountain ranges, Ginninderry offers a vibrant community with diverse activities and events, blending arts, culture, and outdoor adventures. Residents of Macnamara will enjoy a plethora of amenities including community gardens, dog parks, and play areas like 'Paddys Park,' alongside easy access to public transport and a network of pedestrian and cycling paths.