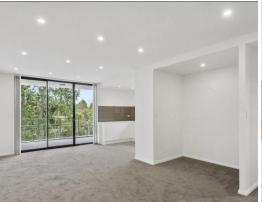

## Features:

- Expansive master bedroom featuring a generously sized ensuite & WIR
- Abundant natural light graces every corner of each room
- Second bedroom includes built-in wardrobes
- Open-concept living and dining space flowing seamlessly onto the balcony
- Air conditioning, linen cupboard & carpet throughout
- Spacious single car space