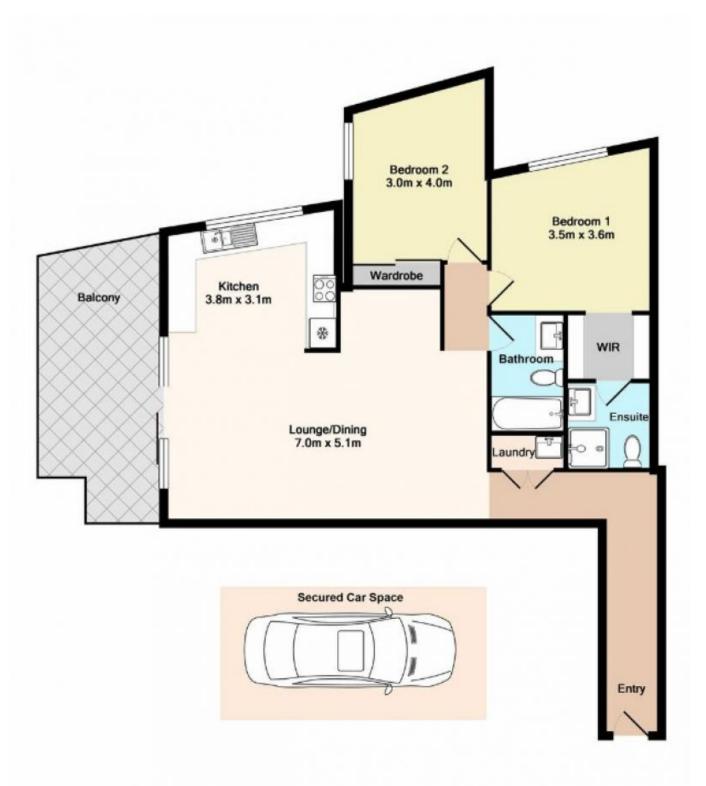

## Exceptional apartment in the heart of Asquith

Situated in the bustling center of Asquith, this apartment is your perfect match, offering an exceptional option for those in search of convenience and easy living. Showcasing premium finishes, a luminous living area, and a spacious balcony, this home is an excellent fit for first-time buyers, investors, or those looking to downsize.

## Features:

- Expansive master bedroom featuring a generously sized ensuite & WIR
- Abundant natural light graces every corner of each room
- Second bedroom includes built-in wardrobes
- Open-concept living and dining space flowing seamlessly onto the balcony
- Air conditioning, linen cupboard & carpet throughout
- Spacious single car space