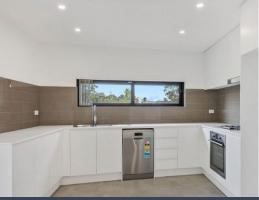

## Features:

- Expansive master bedroom featuring a generously sized ensuite & WIR
- Abundant natural light graces every corner of each room
- Second bedroom includes built-in wardrobes
- Open-concept living and dining space flowing seamlessly onto the balcony
- Air conditioning, linen cupboard & carpet throughout
- Spacious single car space