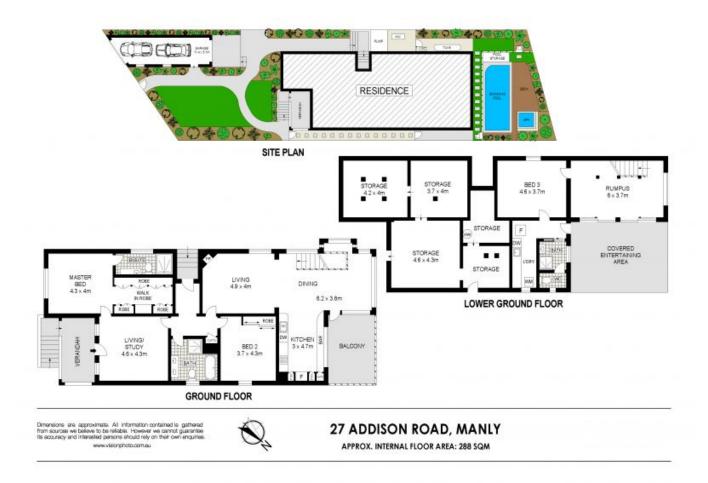

## Pinnacle of luxury on Manly's exclusive Eastern Hill

Uncover the pinnacle of luxury living which was restored and sympathetically added to by the multiple award-winning dream team of Chrofi Architects designed by Arent&Pyke. This beautifully renovated 1920's-style home is the perfect blend of timeless elegance and modern convenience tucked away on Manly's exclusive Eastern Hill.

This property features high ceilings, hardwood floors and a state-of-the-art kitchen equipped with superior Smeg appliances and a bespoke built-in Fisher & Paykel fridge. The zoned ducted air-conditioning and cosy fireplace assures absolute comfort inside, whilst you admire your outdoor garden surroundings meticulously designed by Dangar Barin Smith.