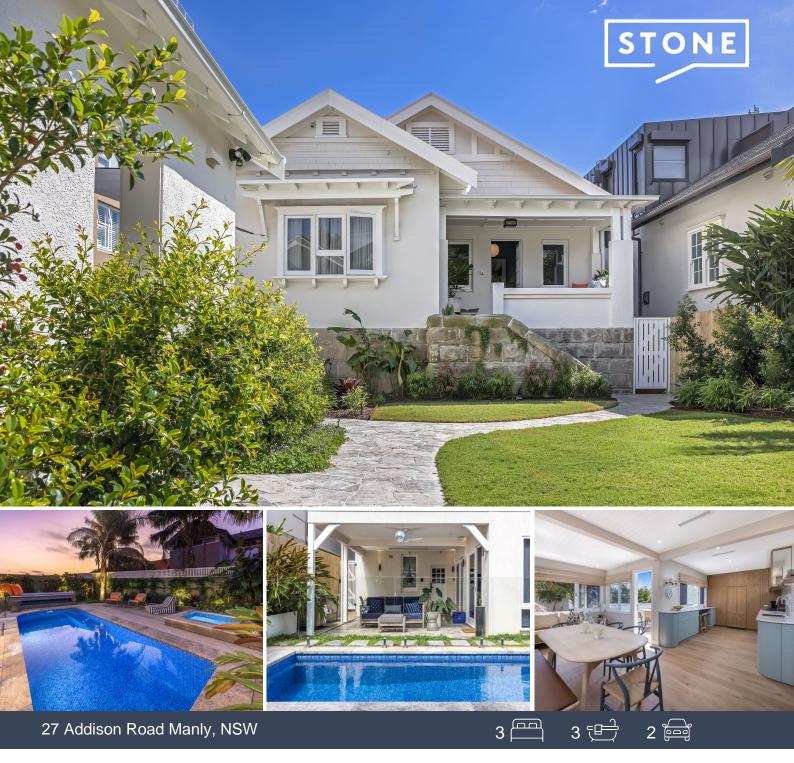

## Pinnacle of luxury on Manly's exclusive Eastern Hill

Uncover the pinnacle of luxury living which was restored and sympathetically added to by the multiple award-winning dream team of Chrofi Architects designed by Arent&Pyke. This beautifully renovated 1920's-style home is the perfect blend of timeless elegance and modern convenience tucked away on Manly's exclusive Eastern Hill.

This property features high ceilings, hardwood floors and a state-of-the-art kitchen equipped with superior Smeg appliances and a bespoke built-in Fisher & Paykel fridge. The zoned ducted air-conditioning and cosy fireplace assures absolute comfort inside, whilst you admire your outdoor garden surroundings meticulously designed by Dangar Barin Smith.

**Tim Mumford** 0421 942 693

**Contact Agent** 

Price:

- Classic 1920s home newly renovated with modern finishes

- Multiple living areas, second living room with feature fireplace