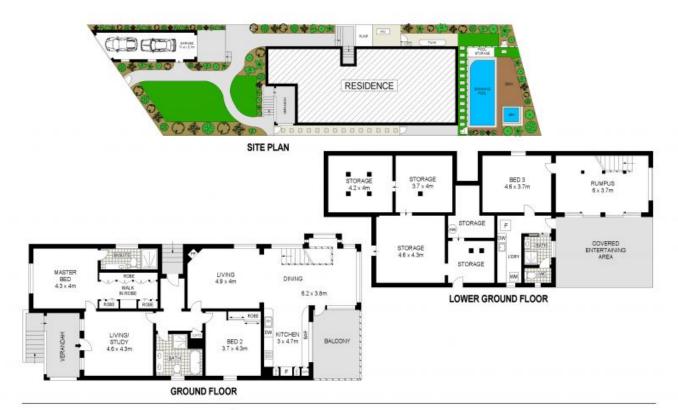

athetically added to by the multiple award-winning dream team of Chrofi Architects designed by Arent&Pyke. This beautifully renovated 1920's-style home is the perfect blend of timeless elegance and modern convenience tucked away on Manly's exclusive Eastern Hill.

This property features high ceilings, hardwood floors and a state-of-the-art kitchen equipped with superior Smeg appliances and a bespoke built-in Fisher & Paykel fridge. The zoned ducted air-conditioning and cosy fireplace assures absolute comfort inside, whilst you admire your outdoor garden surroundings meticulously designed by Dangar Barin Smith.

Price:

Contact Agent



**Tim Mumford** 0421 942 693

- Classic 1920s home newly renovated with modern finishes
- Multiple living areas, second living room with feature fireplace



Dimensions are approximate. All information contained is gathered from sources we believe to be reliable. However we cannot guarantee its socuriery and informatist primaries should may on their own enquiries.

www.visionphoto.com.au



## 27 ADDISON ROAD, MANLY

APPROX. INTERNAL FLOOR AREA: 288 SQM