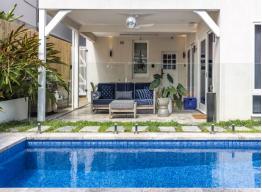

This property features high ceilings, hardwood floors and a state-of-the-art kitchen equipped with superior Smeg appliances and a bespoke built-in Fisher & Paykel fridge. The zoned ducted air-conditioning and cosy fireplace assures absolute comfort inside, whilst you admire your outdoor garden surroundings meticulously designed by Dangar Barin Smith.