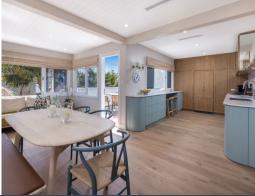

This property features high ceilings, hardwood floors and a state-of-the-art kitchen equipped with superior Smeg appliances and a bespoke built-in Fisher & Paykel fridge. The zoned ducted air-conditioning and cosy fireplace assures absolute comfort inside, whilst you admire your outdoor garden surroundings meticulously designed by Dangar Barin Smith.