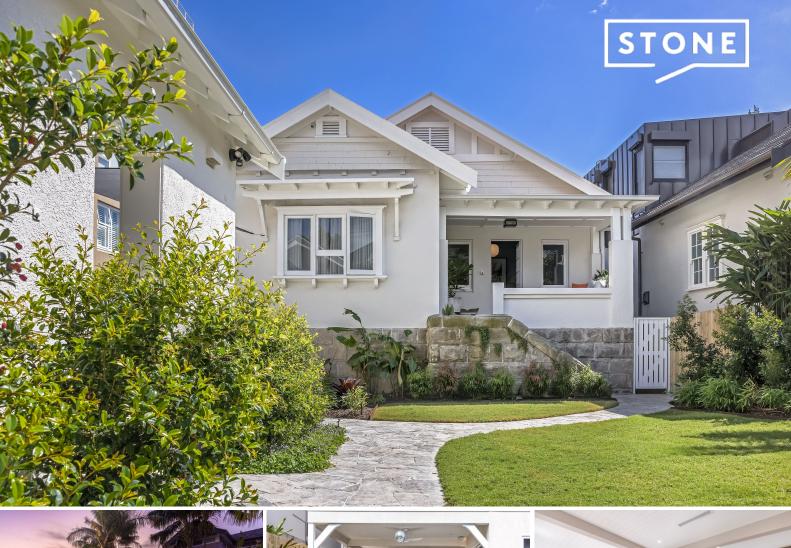

27 Addison Road Manly, NSW

3 🕮

3 🖽

2 🗐

## Pinnacle of luxury on Manly's exclusive Eastern Hill

Uncover the pinnacle of luxury living which was restored and sympathetically added to by the multiple award-winning dream team of Chrofi Architects designed by Arent&Pyke. This beautifully renovated 1920's-style home is the perfect blend of timeless elegance and modern convenience tucked away on Manly's exclusive Eastern Hill.

This property features high ceilings, hardwood floors and a state-of-the-art kitchen equipped with superior Smeg appliances and a bespoke built-in Fisher & Paykel fridge. The zoned ducted air-conditioning and cosy fireplace assures absolute comfort inside, whilst you admire your outdoor garden surroundings meticulously designed by Dangar Barin Smith.