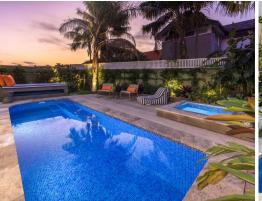

This property features high ceilings, hardwood floors and a state-of-the-art kitchen equipped with superior Smeg appliances and a bespoke built-in Fisher & Paykel fridge. The zoned ducted air-conditioning and cosy fireplace assures absolute comfort inside, whilst you admire your outdoor garden surroundings meticulously designed by Dangar Barin Smith.