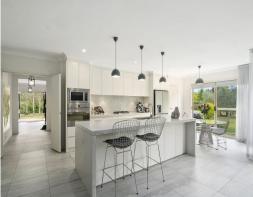

- Wide entrance hallway sets the tone for the generosity of the home, with high ceilings enhancing the sense of proportion
- Sprawling floor plan incorporating several spacious living zones, ensuring plenty of room for even the largest families
- Stunning contemporary kitchen boasts stone benchtops and splashback, a large breakfast island, sleek cabinetry, gas cooktop and walk-in pantry
- Three further bedrooms are each fitted with built-in robes and share access to a large family bathroom