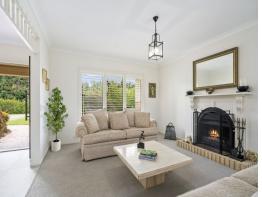

- Wide entrance hallway sets the tone for the generosity of the home, with high ceilings enhancing the sense of proportion
- Sprawling floor plan incorporating several spacious living zones, ensuring plenty of room for even the largest families
- Stunning contemporary kitchen boasts stone benchtops and splashback, a large breakfast island, sleek cabinetry, gas cooktop and walk-in pantry
- Three further bedrooms are each fitted with built-in robes and share access to a large family bathroom