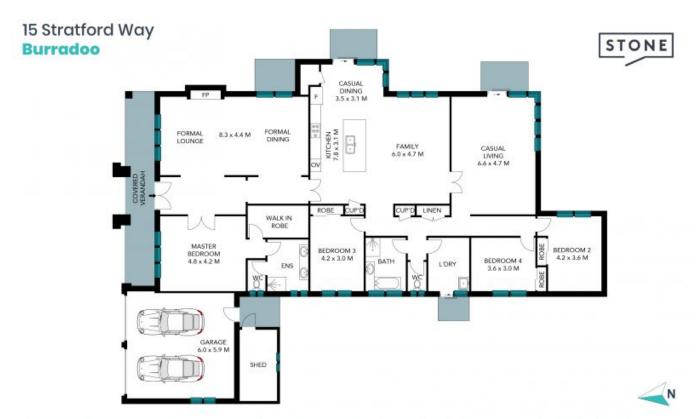

- Wide entrance hallway sets the tone for the generosity of the home, with high ceilings enhancing the sense of proportion
- Sprawling floor plan incorporating several spacious living zones, ensuring plenty of room for even the largest families
- Stunning contemporary kitchen boasts stone benchtops and splashback, a large breakfast island, sleek cabinetry, gas cooktop and walk-in pantry
- Three further bedrooms are each fitted with built-in robes and share access to a large family bathroom

Price Guide \$2,495,000

Craig Bailey
0407 265 111

Anita Roelevink 0409 367 678

The site plan and floor plan are not to scale; measurements are indicative and in metres. Bushes and trees are placed for illustration purposes. Plans should not be relied on. Interested parties should make and rely on their own enquiries. All other information provided has been collected from reliable sources but cannot be guaranteed for accuracy.