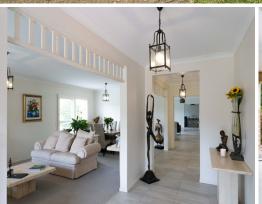

- Wide entrance hallway sets the tone for the generosity of the home, with high ceilings enhancing the sense of proportion
- Sprawling floor plan incorporating several spacious living zones, ensuring plenty of room for even the largest families
- Stunning contemporary kitchen boasts stone benchtops and splashback, a large breakfast island, sleek cabinetry, gas cooktop and walk-in pantry
- Three further bedrooms are each fitted with built-in robes and share access to a large family bathroom