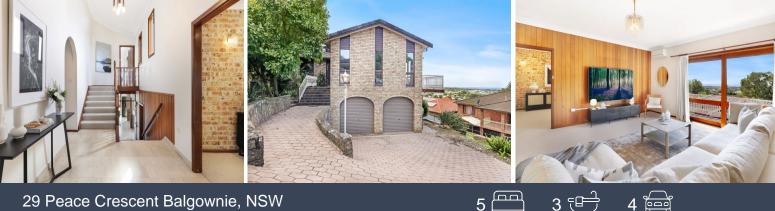

## 29 Peace Crescent Balgownie, NSW

## Supremely comfortable family entertainer

Like a fine wine, this grandly proportioned and meticulously maintained home has only become more impressive over time. Highly desirable for its versatile, free-flowing floor plan, mid-century modern flair and breathtaking ocean, escarpment and suburban views, it's full of vibrant personality and family lifestyle appeal in the strongly favoured Balgownie Public School catchment.

- Cosy + inviting throughout with raked and beamed ceilings, brick feature walls
- Two spacious lounges plus sunroom, formal dining, elevated 875.5sqm (approx.) block
- Private backyard with beautiful sunbathed patio; two additional viewing terraces
- Elegant contemporary kitchen boasting Caesarstone benchtops + an integrated dishwasher
- Tranquil master bed occupying the entire top floor with ensuite and walk-in robe
- Cellar + excellent storage, lush gardens, four-car garage with internal access
- Easy 650m (approx.) stroll to main street and village, approx. 700m to primary school
- Short drive to fantastic beaches, freeway link, University and Wollongong CBD