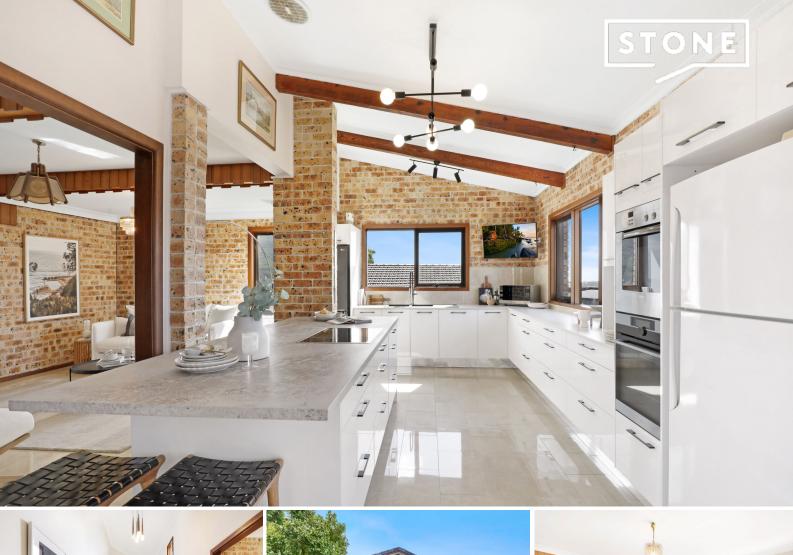

## Supremely comfortable family entertainer

Like a fine wine, this grandly proportioned and meticulously maintained home has only become more impressive over time. Highly desirable for its versatile, free-flowing floor plan, mid-century modern flair and breathtaking ocean, escarpment and suburban views, it's full of vibrant personality and family lifestyle appeal in the strongly favoured Balgownie Public School catchment.

- Cosy + inviting throughout with raked and beamed ceilings, brick feature walls
- Two spacious lounges plus sunroom, formal dining, elevated 875.5sqm (approx.) block
- Private backyard with beautiful sunbathed patio; two additional viewing terraces
- Elegant contemporary kitchen boasting Caesarstone benchtops + an integrated dishwasher
- Tranquil master bed occupying the entire top floor with ensuite and walk-in robe
- Cellar + excellent storage, lush gardens, four-car garage with internal access
- Easy 650m (approx.) stroll to main street and village, approx. 700m to primary school
- Short drive to fantastic beaches, freeway link, University and Wollongong CBD