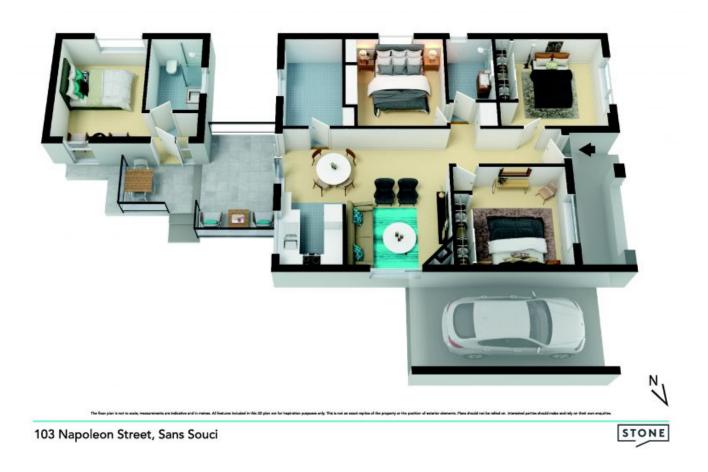

- Functional family-friendly layout with character and natural light
- Polished timber floors, original picture rails and ornate ceiling detail
- Outstanding block of land, dimensions (12.19m x 76.2m) approx
- Modern kitchen with good storage, updated all-tiled main bathroom
- Three generous bedrooms including two with built-in wardrobes
- Elevated entertainment deck overlooking the fully fenced backyard
- Separate studio with own bathroom ideal as teen retreat or office
- Secure carport with through access to additional parking at the rear