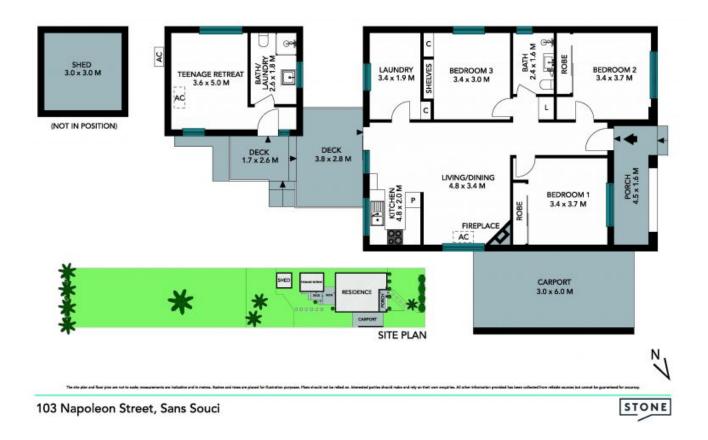

- Functional family-friendly layout with character and natural light
- Polished timber floors, original picture rails and ornate ceiling detail
- Outstanding block of land, dimensions (12.19m x 76.2m) approx
- Modern kitchen with good storage, updated all-tiled main bathroom
- Three generous bedrooms including two with built-in wardrobes
- Elevated entertainment deck overlooking the fully fenced backyard
- Separate studio with own bathroom ideal as teen retreat or office
- Secure carport with through access to additional parking at the rear