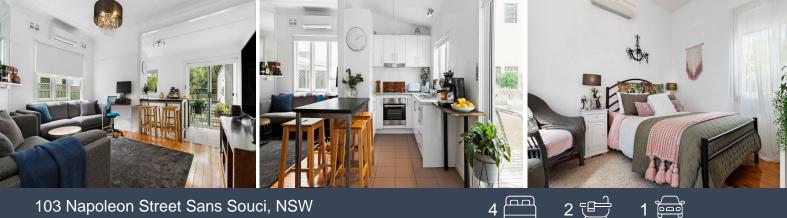

- Functional family-friendly layout with character and natural light
- Polished timber floors, original picture rails and ornate ceiling detail
- Outstanding block of land, dimensions (12.19m x 76.2m) approx
- Modern kitchen with good storage, updated all-tiled main bathroom
- Three generous bedrooms including two with built-in wardrobes
- Elevated entertainment deck overlooking the fully fenced backyard
- Separate studio with own bathroom ideal as teen retreat or office
- Secure carport with through access to additional parking at the rear