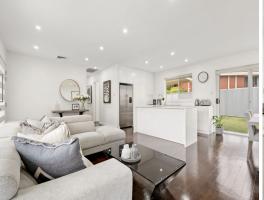

## Renovated and Elevated Cul-De-Sac Haven

This freestanding beauty has been thoroughly updated within, providing contemporary living in an idyllic cul-de-sac location.

Positioned on the high side of the street, taking in a pleasant district aspect and an abundance of sunshine, the home's open-plan living sprawls out to an alfresco area and manicured lawn.

In a highly sought-after pocket near Banksia's eastern boundary, the property is just 2km from beautiful Lady Robinson's Beach and a 650 metre stroll from trains and shops at Banksia village.

- Fully renovated freestanding abode in peaceful cul-de-sac, with a wide frontage
- Luminous open-plan living with polished original floorboards