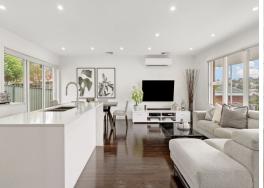

## Renovated and Elevated Cul-De-Sac Haven

This freestanding beauty has been thoroughly updated within, providing contemporary living in an idyllic cul-de-sac location.

Positioned on the high side of the street, taking in a pleasant district aspect and an abundance of sunshine, the home's open-plan living sprawls out to an alfresco area and manicured lawn.

In a highly sought-after pocket near Banksia's eastern boundary, the property is just 2km from beautiful Lady Robinson's Beach and a 650 metre stroll from trains and shops at Banksia village.

- Fully renovated freestanding abode in peaceful cul-de-sac, with a wide frontage
- Luminous open-plan living with polished original floorboards