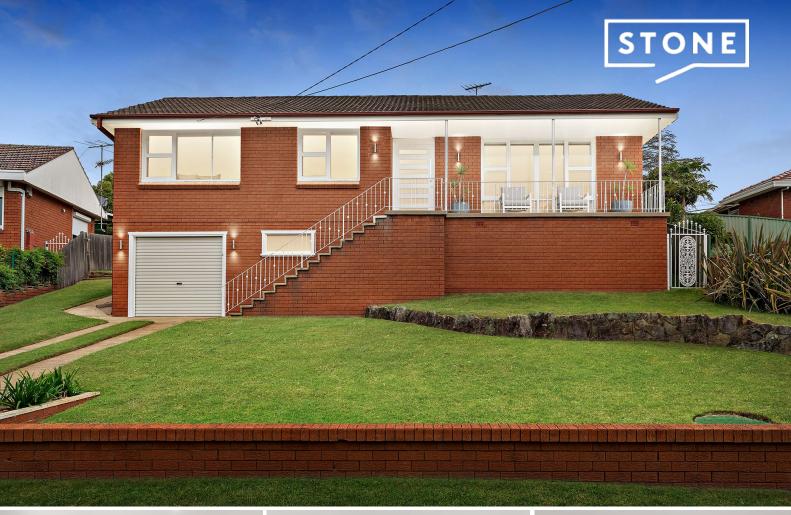

24 Tamarix Crescent Banksia, NSW

3 📇

1 閏

2

## Renovated and Elevated Cul-De-Sac Haven

This freestanding beauty has been thoroughly updated within, providing contemporary living in an idyllic cul-de-sac location.

Positioned on the high side of the street, taking in a pleasant district aspect and an abundance of sunshine, the home's open-plan living sprawls out to an alfresco area and manicured lawn.

In a highly sought-after pocket near Banksia's eastern boundary, the property is just 2km from beautiful Lady Robinson's Beach and a 650 metre stroll from trains and shops at Banksia village.

- Fully renovated freestanding abode in peaceful cul-de-sac, with a wide frontage
- Luminous open-plan living with polished original floorboards