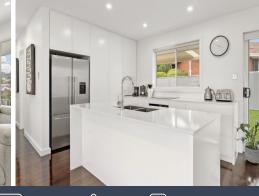

## Renovated and Elevated Cul-De-Sac Haven

This freestanding beauty has been thoroughly updated within, providing contemporary living in an idyllic cul-de-sac location.

Positioned on the high side of the street, taking in a pleasant district aspect and an abundance of sunshine, the home's open-plan living sprawls out to an alfresco area and manicured lawn.

In a highly sought-after pocket near Banksia's eastern boundary, the property is just 2km from beautiful Lady Robinson's Beach and a 650 metre stroll from trains and shops at Banksia village.

- Fully renovated freestanding abode in peaceful cul-de-sac, with a wide frontage
- Luminous open-plan living with polished original floorboards