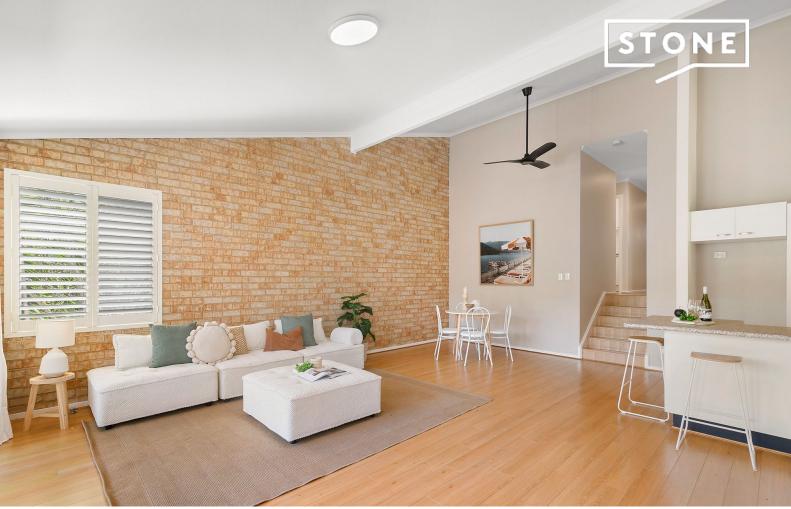

## Peaceful and private

Recently updated is this immaculately presented townhouse offering elevation, natural light and a leafy outlook. Surrounded by acreages and bushland this home is peaceful and private whilst being close to the hustle and bustle that Terrigal and Erina have to offer. Located in a tightly held location this home is ideal for those looking to downsize or for a sea and tree change.

- -High ceilings and open plan living with valley & district views
- -Front balcony enjoys the afternoon sun
- -Private rear courtyard covered, ideal for entertaining
- -Beautifully landscaped gardens
- -Three good sized bedrooms all with built in robes
- -Ensuite to the master bedroom with a leafy outlook
- -Main bathroom with bath tub
- -Freshly painted, new carpet, updated tap ware