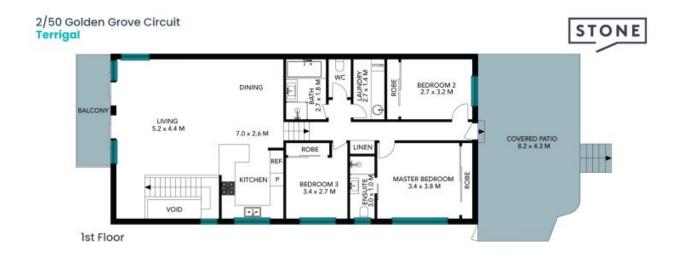

## 2/50 Golden Grove Circuit Terrigal

1st Floor

Ground Floor

The floor plan is not to scale; measurements are indicative and in metres. All features included in this 3D plan are for inspiration purposes only.

This is not an exact replica of the property or the position of exterior elements. Plans should not be relied on. Interested parties should make and rely on their own enquiries.