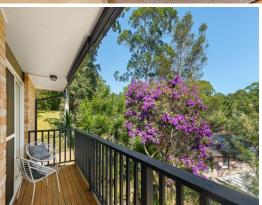

- -High ceilings and open plan living with valley & district views
- -Front balcony enjoys the afternoon sun
- -Private rear courtyard covered, ideal for entertaining
- -Beautifully landscaped gardens
- -Three good sized bedrooms all with built in robes
- -Ensuite to the master bedroom with a leafy outlook
- -Main bathroom with bath tub
- -Freshly painted, new carpet, updated tap ware