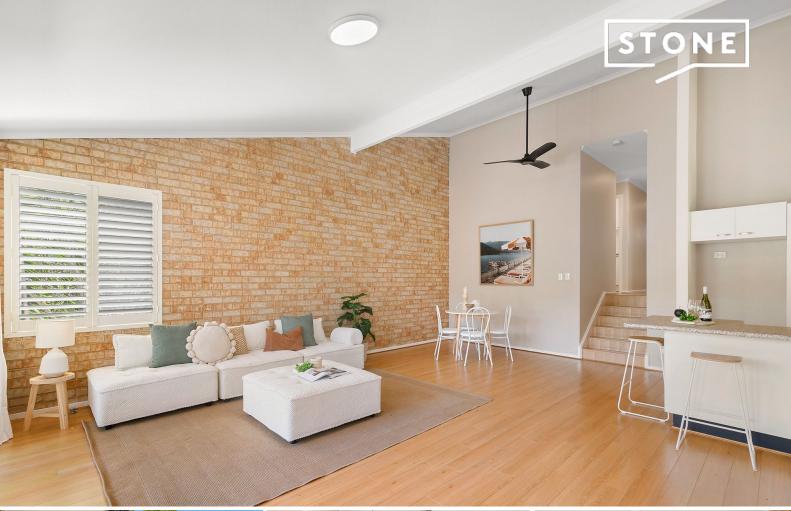

## Peaceful and private

Recently updated is this immaculately presented townhouse offering elevation, natural light and a leafy outlook. Surrounded by acreages and bushland this home is peaceful and private whilst being close to the hustle and bustle that Terrigal and Erina have to offer. Located in a tightly held location this home is ideal for those looking to downsize or for a sea and tree change.

- -High ceilings and open plan living with valley & district views
- -Front balcony enjoys the afternoon sun
- -Private rear courtyard covered, ideal for entertaining
- -Beautifully landscaped gardens
- -Three good sized bedrooms all with built in robes
- -Ensuite to the master bedroom with a leafy outlook
- -Main bathroom with bath tub
- -Freshly painted, new carpet, updated tap ware